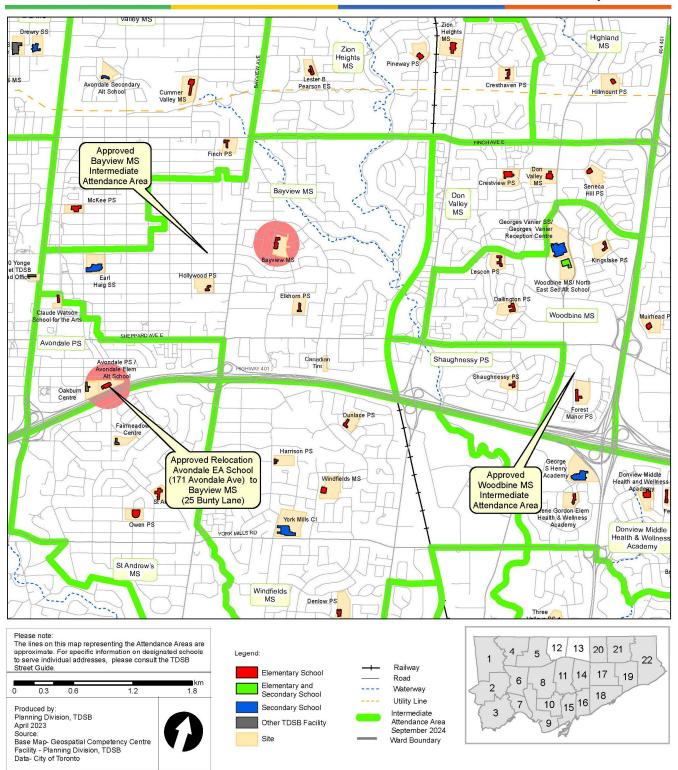

## On April 26, 2023, the Board of Trustees decided that:

- a) Avondale Elementary Alternative School be relocated to Bayview Middle School effective September 1, 2024;
- b) A boundary change be implemented to return redirected residential developments to Bayview Middle School from Woodbine Middle School effective September 1, 2024;
- c) Students who reside at the addresses impacted by the boundary change described above in b) and who attend Crestview Public School or Woodbine Middle School as of the end of the 2023-24 school year, be allowed to attend Woodbine Middle School until they graduate; and
- d) Siblings of students described above in c) be allowed to attend Woodbine Middle School provided their older sibling is attending Woodbine Middle School at the time that they enter the school.

For your reference, the boundary change referenced above in b) is shown on the map on page 3 of this letter.

The next step is to form an implementation team consisting of Superintendents, Principals, teachers and parent representatives from Avondale Elementary Alternative School and Bayview Middle School to implement the relocation of the alternative school into Bayview Middle School for September 2024.

Approved for September 2024: Intermediate Attendance Boundary Change between Bayview MS and Woodbine MS, and Relocation of Avondale EA School to Bayview MS