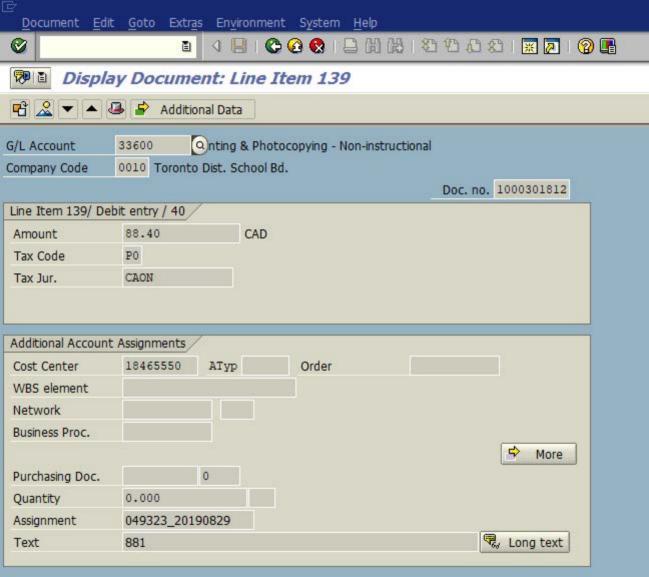

### **Summary Report for Trustee Expenses**

**Fiscal Year** 2018-2019

WARD: 5 TRUSTEE NAME: A. Lulka

Annual Budget Allocation \$ 8,834

**Monthly Expenses** 

| December | \$<br>34  |
|----------|-----------|
| January  | \$<br>72  |
| February | \$<br>80  |
| March    | \$<br>57  |
| April    | \$<br>57  |
| May      | \$<br>57  |
| June     | \$<br>34  |
| July     | \$<br>57  |
| August   | \$<br>517 |
|          | \$<br>963 |

**YTD Expenses** 

Note: Trustee Detailed receipts include both Ward Expense and Board Governance expenses. The above total YTD Expenses are for Ward Expenses only.

The total for Governence Expenses can be found under Shared Services section of the website.