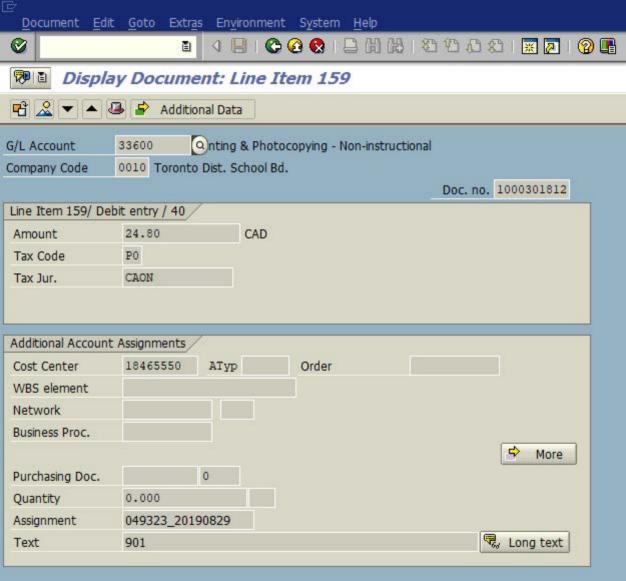

### **Summary Report for Trustee Expenses**

**Fiscal Year** 2018-2019

WARD: 5 TRUSTEE NAME: A. Lulka

Annual Budget Allocation \$ 8,834

**Monthly Expenses** 

| December | \$<br>34  |
|----------|-----------|
| January  | \$<br>72  |
| February | \$<br>80  |
| March    | \$<br>57  |
| April    | \$<br>57  |
| May      | \$<br>57  |
| June     | \$<br>34  |
| July     | \$<br>57  |
| August   | \$<br>517 |
|          | \$<br>963 |

**YTD Expenses** 

Note: Trustee Detailed receipts include both Ward Expense and Board Governance expenses. The above total YTD Expenses are for Ward Expenses only.

The total for Governence Expenses can be found under Shared Services section of the website.