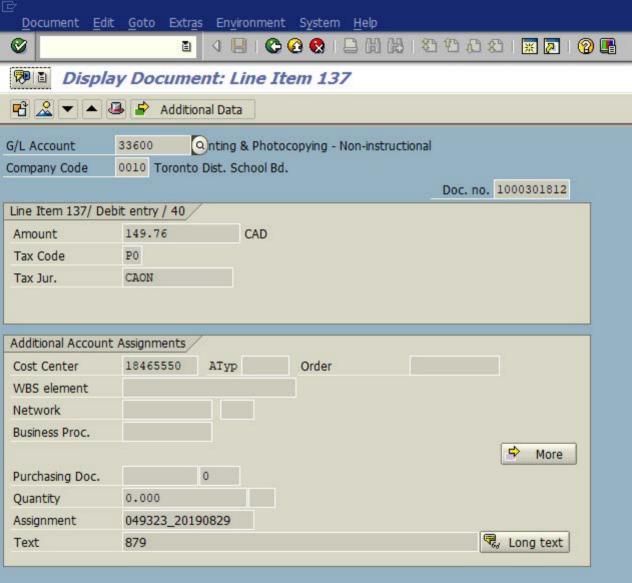

### **Summary Report for Trustee Expenses**

**Fiscal Year** 2018-2019

WARD: 5 TRUSTEE NAME: A. Lulka

Annual Budget Allocation \$ 8,834

**Monthly Expenses** 

| December | \$<br>34  |
|----------|-----------|
| January  | \$<br>72  |
| February | \$<br>80  |
| March    | \$<br>57  |
| April    | \$<br>57  |
| May      | \$<br>57  |
| June     | \$<br>34  |
| July     | \$<br>57  |
| August   | \$<br>517 |
|          | \$<br>963 |

**YTD Expenses** 

Note: Trustee Detailed receipts include both Ward Expense and Board Governance expenses. The above total YTD Expenses are for Ward Expenses only.

The total for Governence Expenses can be found under Shared Services section of the website.