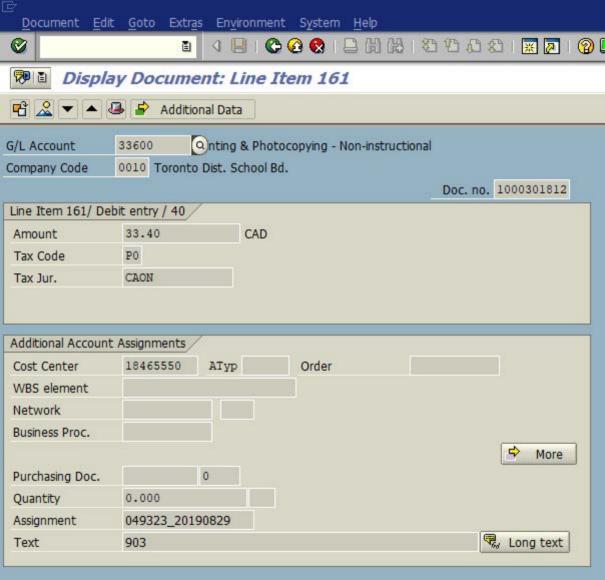

### **Summary Report for Trustee Expenses**

**Fiscal Year** 2018-2019

WARD: 5 TRUSTEE NAME: A. Lulka

Annual Budget Allocation \$ 8,834

**Monthly Expenses** 

| December | \$<br>34  |
|----------|-----------|
| January  | \$<br>72  |
| February | \$<br>80  |
| March    | \$<br>57  |
| April    | \$<br>57  |
| May      | \$<br>57  |
| June     | \$<br>34  |
| July     | \$<br>57  |
| August   | \$<br>517 |
|          | \$<br>963 |

**YTD Expenses** 

Note: Trustee Detailed receipts include both Ward Expense and Board Governance expenses. The above total YTD Expenses are for Ward Expenses only.

The total for Governence Expenses can be found under Shared Services section of the website.