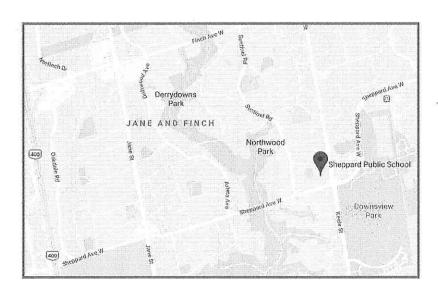

# 2019-20 Budget Forum Sheppard Public School

1430 Sheppard Avenue West, North York M3M 2W9

Tuesday, March 26, 2019 7 – 9 p.m.

Guest Speaker: Craig Snider, Associate Director (Acting), Business Operations and Service Excellence