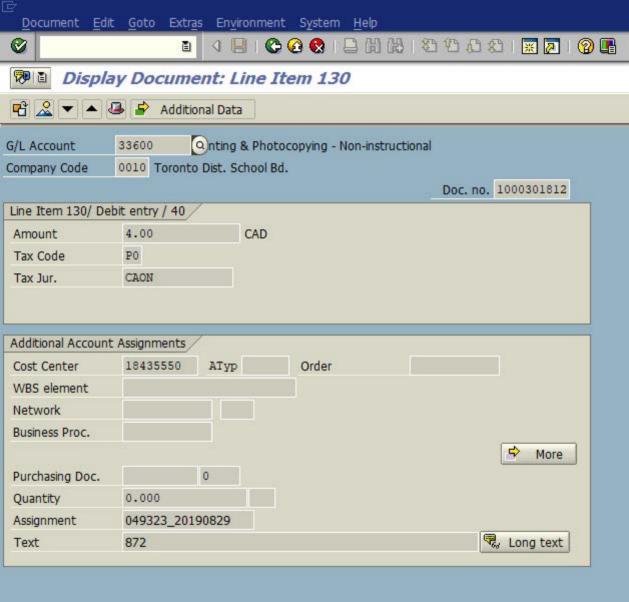

| GL<br>ACCOUNT<br>#. | COST<br>CENTRE<br># | REFERENCE<br>(INVOICE<br>NUMBER) | EXPENSE DESCRIPTION (Description for expense line item) (MAX. 30 CHARACTERS) | AMOUNT<br>INCLUDING<br>HST |
|---------------------|---------------------|----------------------------------|------------------------------------------------------------------------------|----------------------------|
| 41001               | 18435550            | 22193                            | Print, Postage, and Mailing of Householder Mailout                           | 5,593.50                   |
|                     |                     |                                  | (20,000 pieces) for Trustee Sriskandarajah                                   |                            |
|                     |                     |                                  |                                                                              |                            |
| 543                 |                     |                                  |                                                                              | *                          |
|                     |                     |                                  |                                                                              |                            |
|                     | TOTAL AN            | OUNT                             | ,                                                                            | 5,593.50                   |