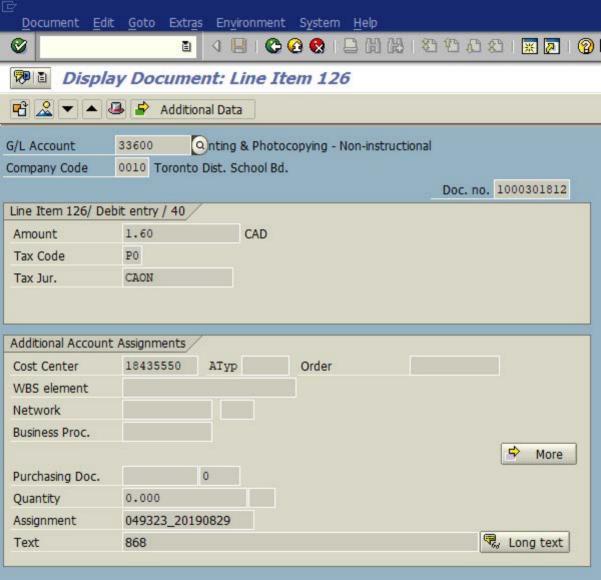

| GL<br>ACCOUNT<br>#. | COST<br>CENTRE<br># | REFERENCE<br>(INVOICE<br>NUMBER) | EXPENSE DESCRIPTION (Description for expense line item) (MAX. 30 CHARACTERS) | AMOUNT<br>INCLUDING<br>HST |
|---------------------|---------------------|----------------------------------|------------------------------------------------------------------------------|----------------------------|
| 41001               | 18435550            | 22193                            | Print, Postage, and Mailing of Householder Mailout                           | 5,593.50                   |
|                     |                     |                                  | (20,000 pieces) for Trustee Sriskandarajah                                   |                            |
|                     |                     |                                  |                                                                              |                            |
| 543                 |                     |                                  |                                                                              | *                          |
|                     |                     |                                  |                                                                              |                            |
|                     | TOTAL AN            | OUNT                             | ,                                                                            | 5,593.50                   |