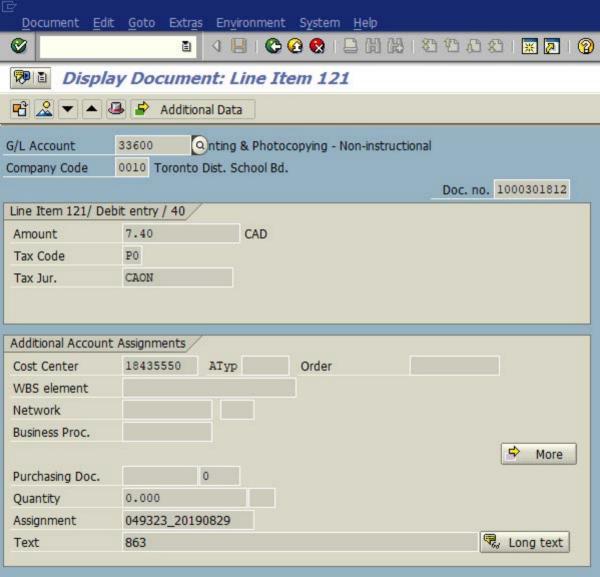

| GL<br>ACCOUNT<br>#. | COST<br>CENTRE<br># | REFERENCE<br>(INVOICE<br>NUMBER) | EXPENSE DESCRIPTION (Description for expense line item) (MAX. 30 CHARACTERS) | AMOUNT<br>INCLUDING<br>HST |
|---------------------|---------------------|----------------------------------|------------------------------------------------------------------------------|----------------------------|
| 41001               | 18435550            | 22193                            | Print, Postage, and Mailing of Householder Mailout                           | 5,593.50                   |
|                     |                     |                                  | (20,000 pieces) for Trustee Sriskandarajah                                   |                            |
|                     |                     |                                  |                                                                              |                            |
| 543                 |                     |                                  |                                                                              | *                          |
|                     |                     |                                  |                                                                              |                            |
|                     | TOTAL AN            | OUNT                             | ,                                                                            | 5,593.50                   |