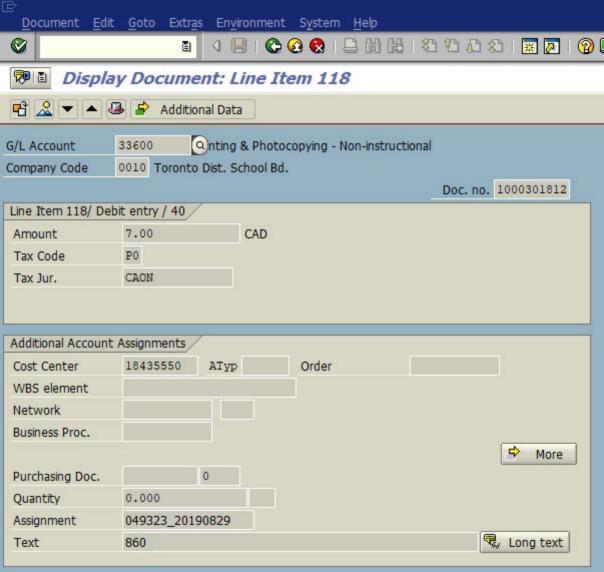

| GL<br>ACCOUNT<br>#. | COST<br>CENTRE<br># | REFERENCE<br>(INVOICE<br>NUMBER) | EXPENSE DESCRIPTION (Description for expense line item) (MAX. 30 CHARACTERS) | AMOUNT<br>INCLUDING<br>HST |
|---------------------|---------------------|----------------------------------|------------------------------------------------------------------------------|----------------------------|
| 41001               | 18435550            | 22193                            | Print, Postage, and Mailing of Householder Mailout                           | 5,593.50                   |
|                     |                     |                                  | (20,000 pieces) for Trustee Sriskandarajah                                   |                            |
|                     |                     |                                  |                                                                              |                            |
| 543                 |                     |                                  |                                                                              | *                          |
|                     |                     |                                  |                                                                              |                            |
|                     | TOTAL AN            | OUNT                             | ,                                                                            | 5,593.50                   |