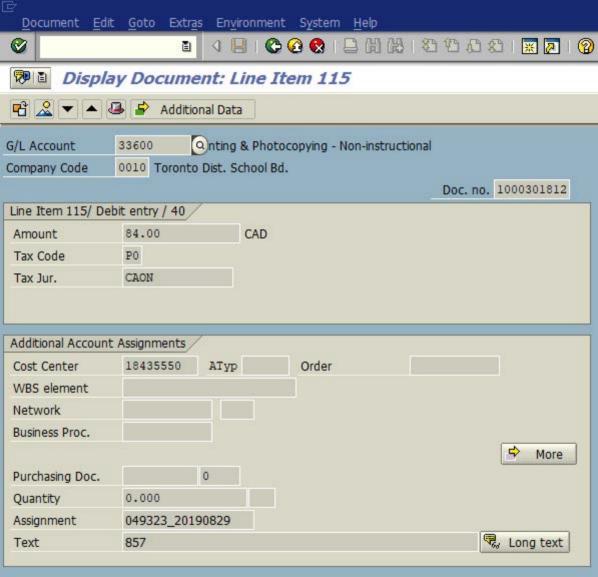

5050 YONGE STREET, 3RD FLOOR TORONTO, ONTARIO M2N 5N8

DATE:

4-Sep-19

| 5.0 |      |
|-----|------|
| A;  | 2015 |
| 3   | SE   |
|     | . 1  |

TRUSTEE EXPENSE CHEQUE REQUISITION FORM (SUPPORTING DOCUMENTATION MUST BE ATTACHED) TO: **ACCOUNTS PAYABLE** PLEASE ISSUE A CHEQUE AS DESCRIBED BELOW: **CHEQUE PAYABLE TO:** Adworks Mailing Services Inc. (please print / type clearly) **FULL ADDRESS:** 2283 Anson Drive Street Name and Number Mississauga, ON L5S 1G6 City Postal Code ISSUE CHEQUE FOR: \$ 5593.50 CAD (indicate whether Canadian or US \$) PURPOSE OF OVERALL EXPENDITURE: Print, Postage, and Mailing - Householder Mailout SUMMARY OF EXPENDITURES

| GL<br>ACCOUNT<br>#. | COST<br>CENTRE<br># | REFERENCE<br>(INVOICE<br>NUMBER) | EXPENSE DESCRIPTION (Description for expense line item) (MAX. 30 CHARACTERS) | AMOUNT<br>INCLUDING<br>HST |
|---------------------|---------------------|----------------------------------|------------------------------------------------------------------------------|----------------------------|
| 41001               | 18435550            | 22193                            | Print, Postage, and Mailing of Householder Mailout                           | 5,593.50                   |
|                     |                     |                                  | (20,000 pieces) for Trustee Sriskandarajah                                   |                            |
|                     |                     |                                  |                                                                              |                            |
| 543                 |                     |                                  |                                                                              | *                          |
|                     |                     |                                  |                                                                              |                            |
|                     | TOTAL AN            | OUNT                             | ,                                                                            | 5,593.50                   |