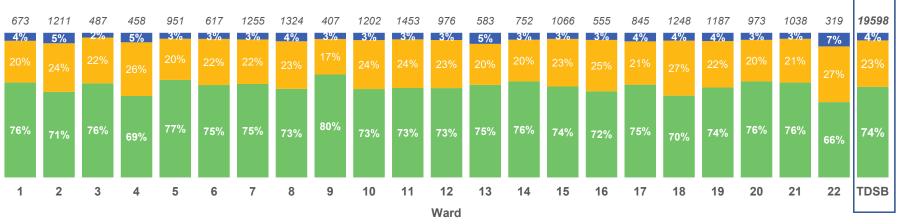

#### **Elementary Panel**

Is there an adult in your school whom you feel comfortable to go to for personal support, advice or help?

\*Counts on top of bars represent number of people who responded to the question.