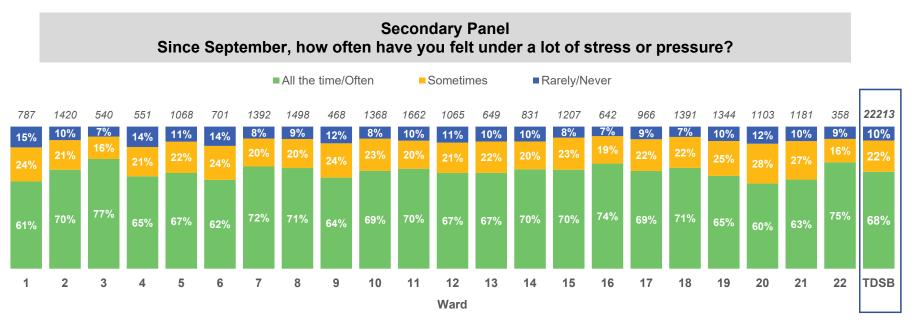

# 4. Student Mental Health

\*Counts on top of bars represent number of people who responded to the question.