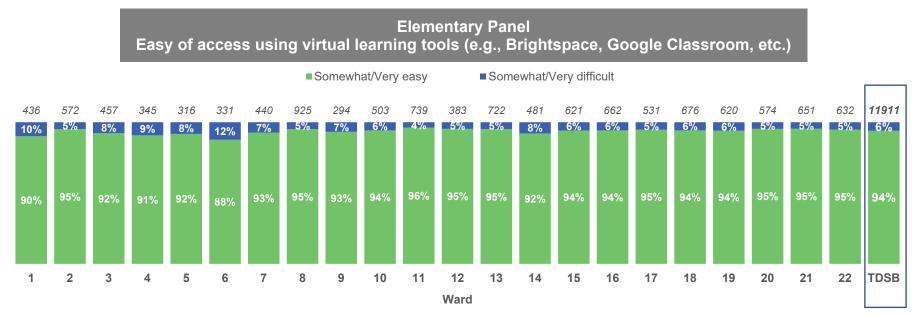

#### 2. Access to Technology and Supports

\*Counts on top of bars represent number of people who responded to the question.