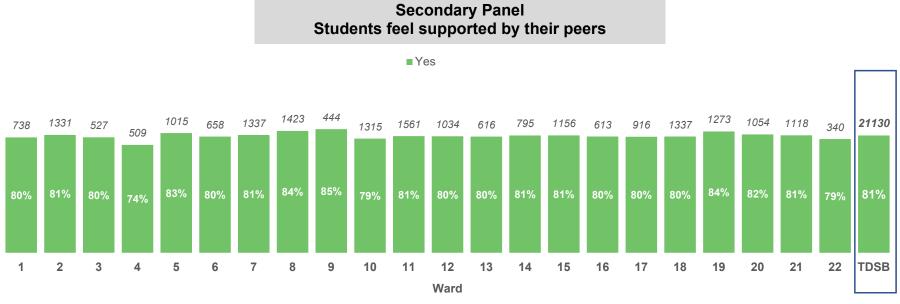

### 6. Student Engagement & Peer Relationships

\*Counts on top of bars represent number of people who responded to the question.

**Elementary Panel** 

\*Counts on top of bars represent number of people who responded to the question.