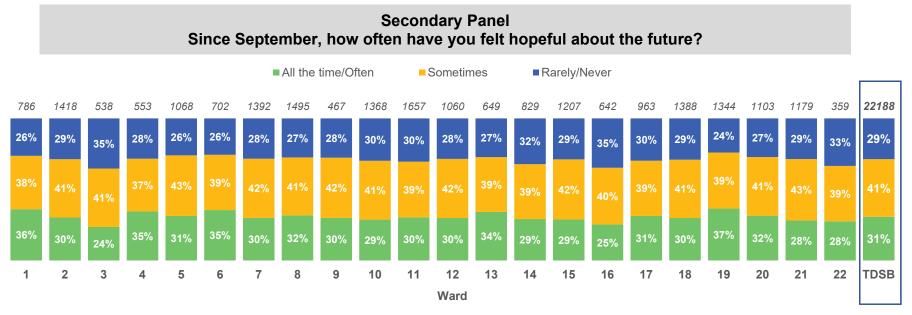

# 4. Student Mental Health

\*Counts on top of bars represent number of people who responded to the question.