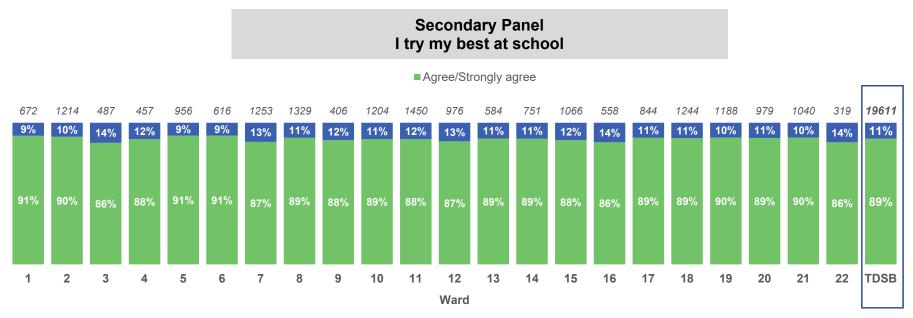

## 9. Student Learning Experiences

\*Counts on top of bars represent number of people who responded to the question.