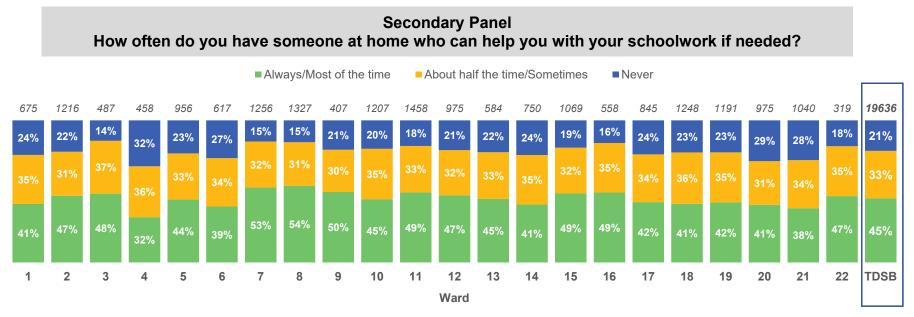

## 7. Student Support and Relationships

Elementary Panel Since September, my teachers have:

Given me enough instruction to complete assignments

Given me some instruction, but not enough to complete assignments
 Not given me enough instruction to complete assignments

#### **Elementary Panel**

Is there an adult in your school whom you feel comfortable to go to for personal support, advice or help?

\*Counts on top of bars represent number of people who responded to the question.