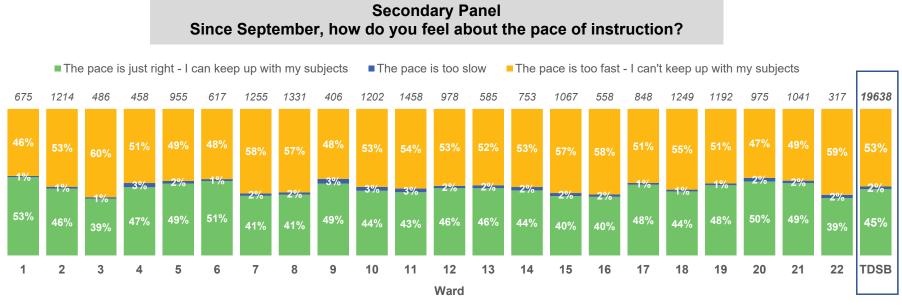

## 9. Student Learning Experiences

\*Counts on top of bars represent number of people who responded to the question.