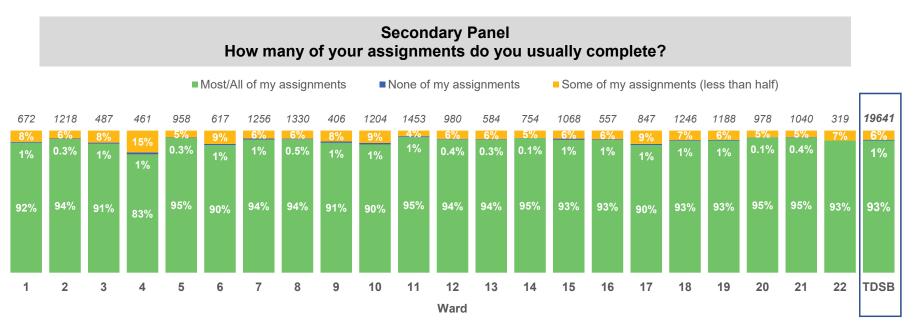

#### **10. School Work**

\*Counts on top of bars represent number of people who responded to the question.