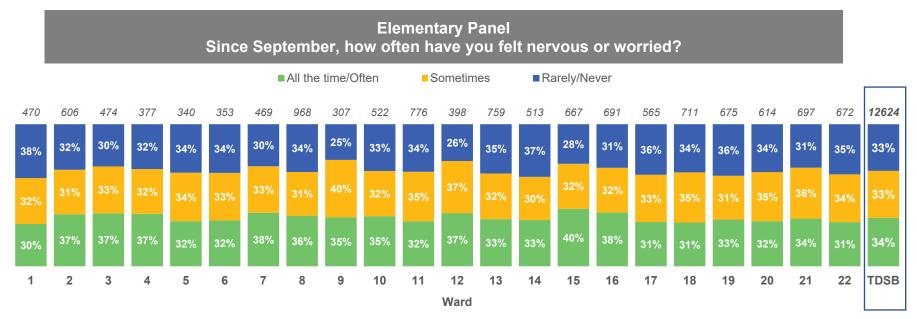

# 4. Student Mental Health

\*Counts on top of bars represent number of people who responded to the question.