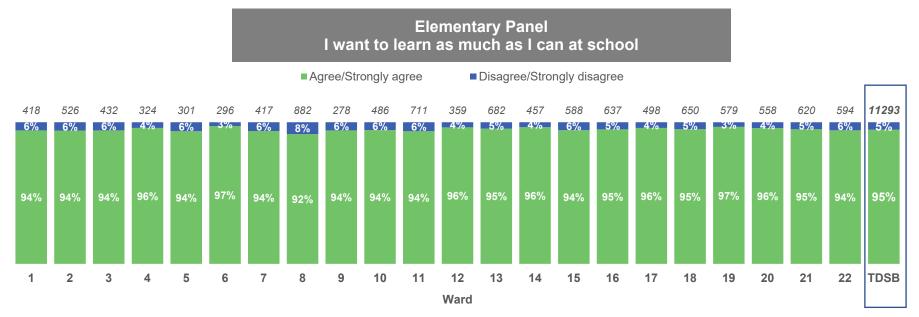

## 9. Student Learning Experiences

\*Counts on top of bars represent number of people who responded to the question.