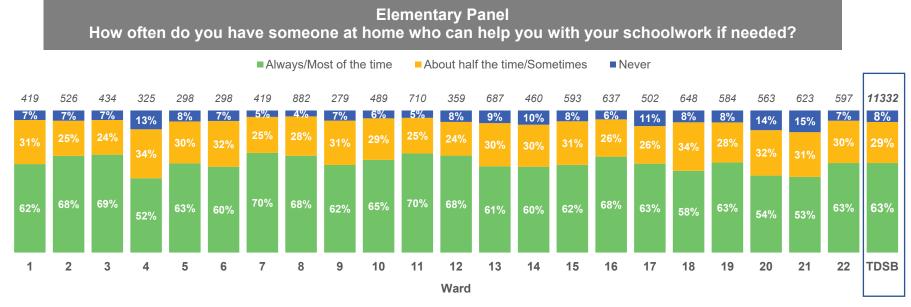

#### 2. Access to Technology and Supports

\*Counts on top of bars represent number of people who responded to the question.