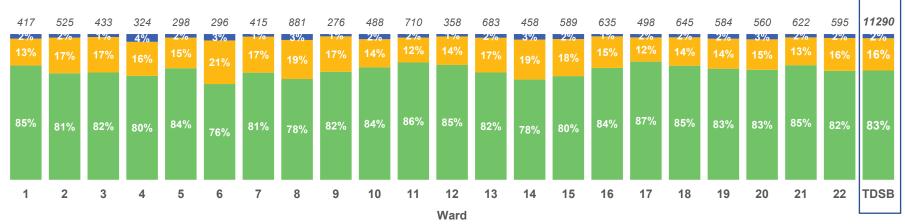

## 7. Student Support and Relationships

Elementary Panel Since September, my teachers have:

Given me enough instruction to complete assignments

Given me some instruction, but not enough to complete assignments
 Not given me enough instruction to complete assignments

\*Counts on top of bars represent number of people who responded to the question.

Given me enough instruction to complete assignments
Given me some instruction, but not enough to complete assignments
Not given me enough instruction to complete assignments