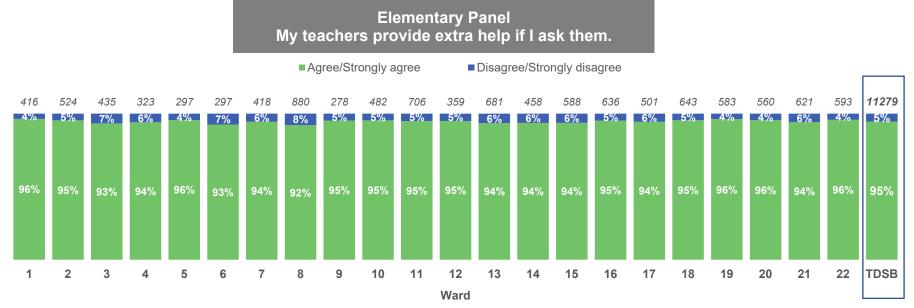

#### **Elementary Panel**

Is there an adult in your school whom you feel comfortable to go to for personal support, advice or help?

\*Counts on top of bars represent number of people who responded to the question.