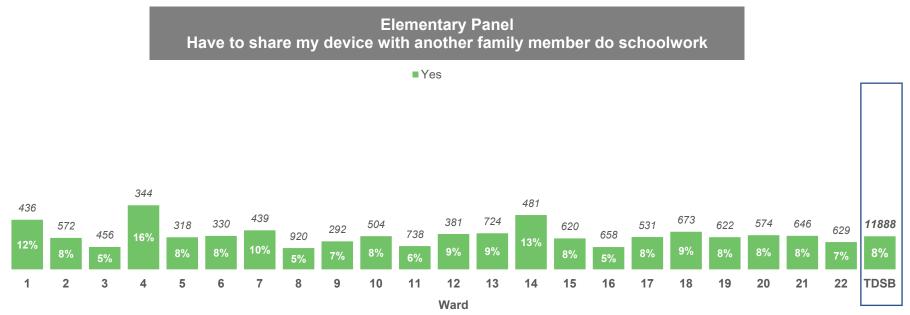

#### 2. Access to Technology and Supports

\*Counts on top of bars represent number of people who responded to the question.