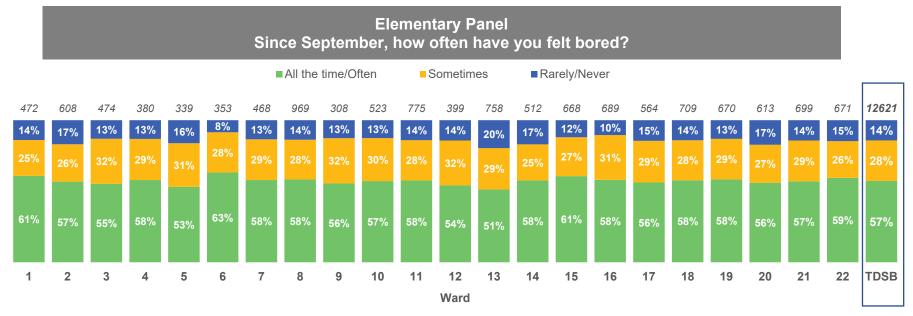

# 4. Student Mental Health

\*Counts on top of bars represent number of people who responded to the question.