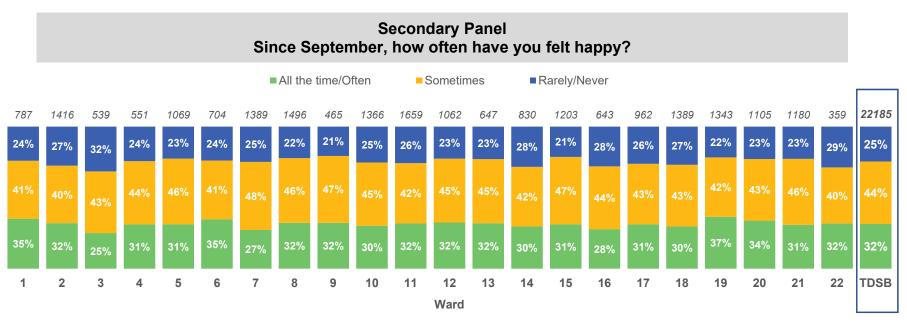

# 4. Student Mental Health

\*Counts on top of bars represent number of people who responded to the question.