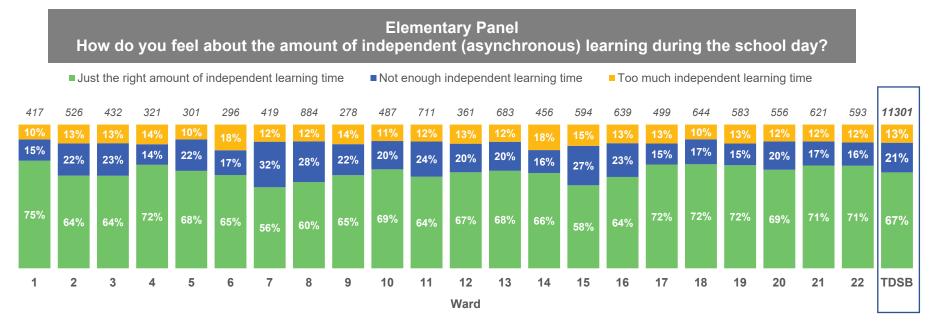

# 8. Virtual Learning

\*Counts on top of bars represent number of people who responded to the question.

Elementary Panel Comfortable participating (e.g., talking) online during virtual learning

\*Counts on top of bars represent number of people who responded to the question.

#### **Elementary Panel**

Before the December break, how did you feel about the amount of in-person learning?

N/A only answered by Secondary students