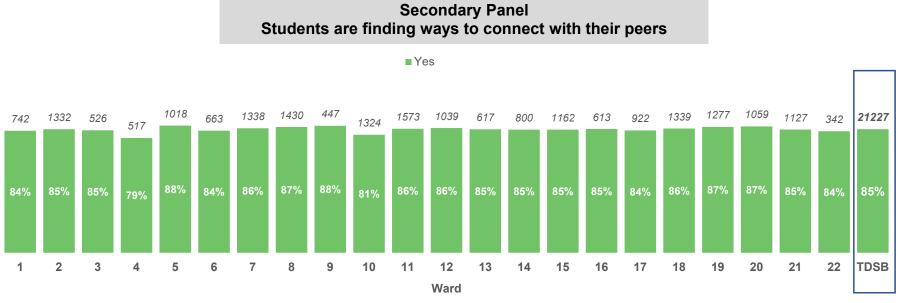

### 6. Student Engagement & Peer Relationships

\*Counts on top of bars represent number of people who responded to the question.

**Elementary Panel** 

\*Counts on top of bars represent number of people who responded to the question.