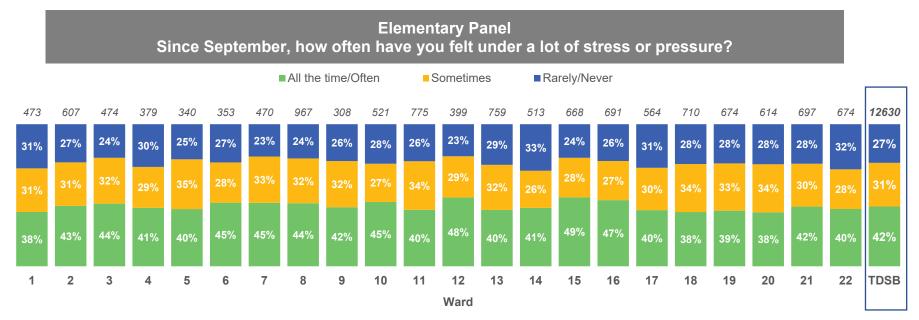

# 4. Student Mental Health

\*Counts on top of bars represent number of people who responded to the question.