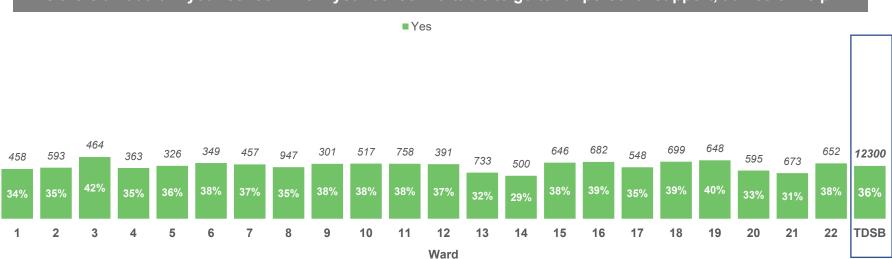

#### **Elementary Panel**

Is there an adult in your school whom you feel comfortable to go to for personal support, advice or help?

\*Counts on top of bars represent number of people who responded to the question.