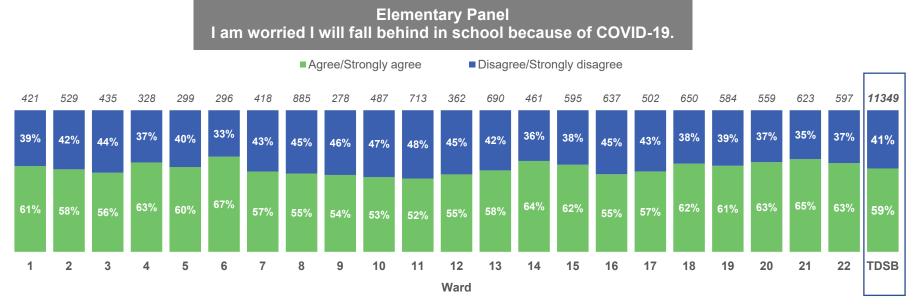

# 4. Student Mental Health

\*Counts on top of bars represent number of people who responded to the question.