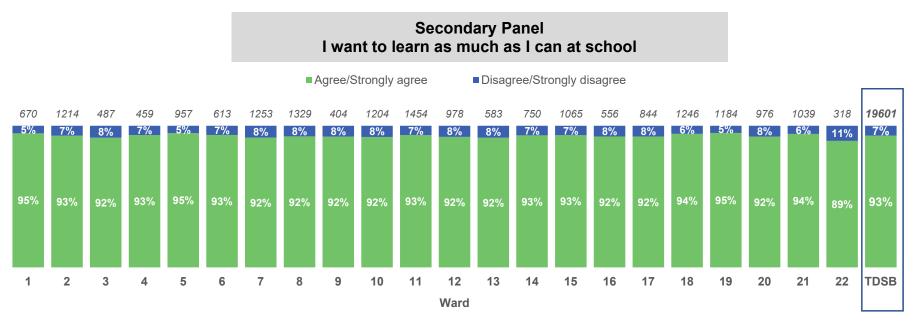

## 9. Student Learning Experiences

\*Counts on top of bars represent number of people who responded to the question.