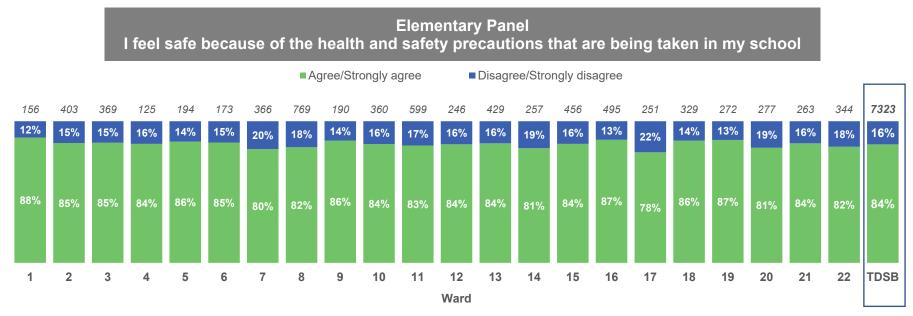

# 4. Student Mental Health

\*Counts on top of bars represent number of people who responded to the question.