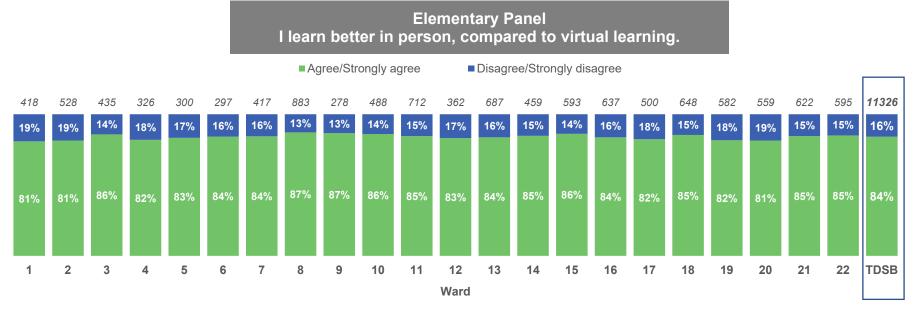

## 9. Student Learning Experiences

\*Counts on top of bars represent number of people who responded to the question.