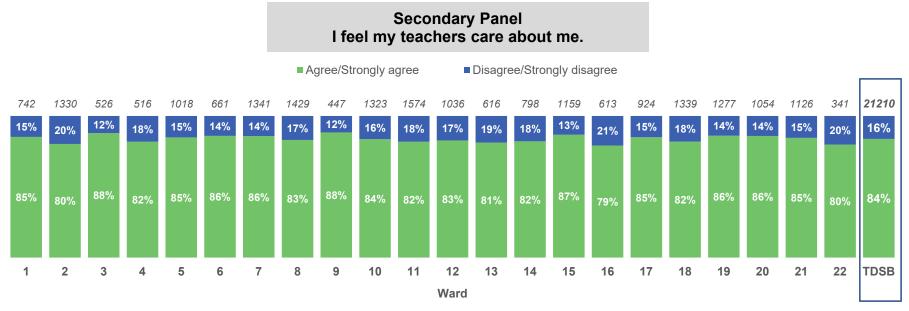

## 7. Student Support and Relationships

Elementary Panel Since September, my teachers have:

Given me enough instruction to complete assignments

Given me some instruction, but not enough to complete assignments
 Not given me enough instruction to complete assignments