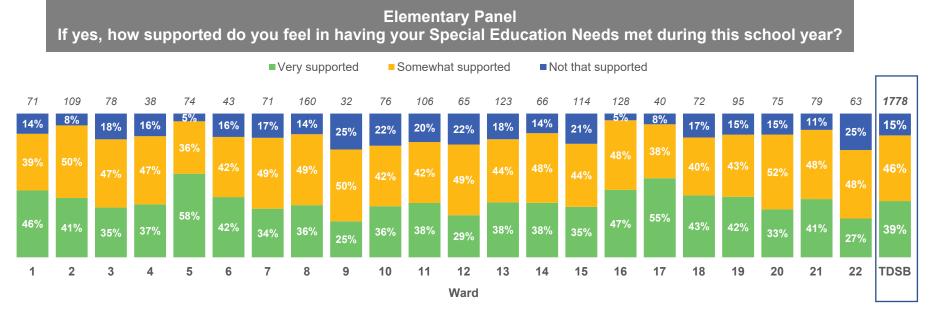

se | 2%   | 2%   | 3%   | 3%   | 2%   | 2%   | 2%   | 3%   | 3%   | 2%   | 3%   | 3%   | 2%   | 4%   | 2%   | 2%   | 3%   | 1%   | 2%   | 2%   | 2%   | 3%   | 2%    |
| Other                  | 3%   | 2%   | 4%   | 3%   | 2%   | 3%   | 1%   | 2%   | 2%   | 2%   | 1%   | 2%   | 2%   | 1%   | 1%   | 1%   | 2%   | 1%   | 2%   | 1%   | 1%   | 1%   | 2%    |
| Total                  | 1255 | 2022 | 1012 | 922  | 1404 | 1050 | 1855 | 2458 | 776  | 1889 | 2427 | 1463 | 1406 | 1339 | 1870 | 1331 | 1525 | 2093 | 2013 | 1711 | 1871 | 1032 | 34745 |





#### 2. Access to Technology and Supports



\*Counts on top of bars represent number of people who responded to the question.











#### 3. Program Details



\*Counts on top of bars represent number of people who responded to the question.











#### **Educational Programming**

| Elementary          |    |    |    |    |    |    |     |     |    |     | Wa  | rd |     |    |     |     |    |    |     |    |     |    |      |
|---------------------|----|----|----|----|----|----|-----|-----|----|-----|-----|----|-----|----|-----|-----|----|----|-----|----|-----|----|------|
|                     | 1  | 2  | 3  | 4  | 5  | 6  | 7   | 8   | 9  | 10  | 11  | 12 | 13  | 14 | 15  | 16  | 17 | 18 | 19  | 20 | 21  | 22 | TDSB |
| Specialized Program | 23 | 42 | 41 | 24 | 12 | 17 | 10  | 19  | 13 | 16  | 21  | 80 | 17  | 27 | 18  | 12  | 22 | 23 | 19  | 22 | 18  | 13 | 509  |
| Extended French     | 4  | 28 | 23 | 5  | 22 | 24 | 90  | 104 | 21 | 28  | 10  | 28 | 43  | 62 | 167 | 98  | 69 | 38 | 120 | 85 | 100 | 66 | 1235 |
| French