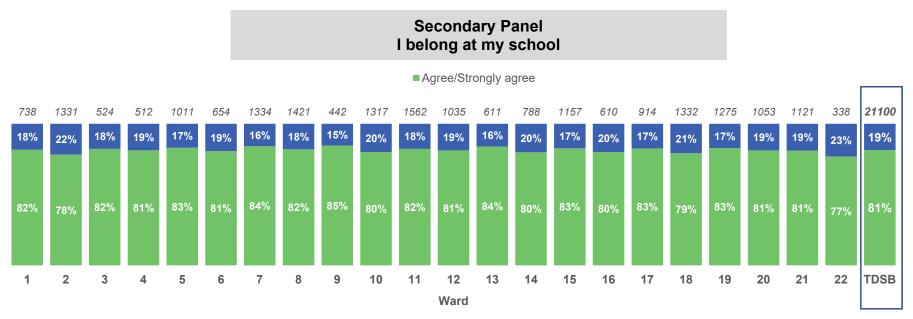

### 6. Student Engagement & Peer Relationships

\*Counts on top of bars represent number of people who responded to the question.

**Elementary Panel** 

\*Counts on top of bars represent number of people who responded to the question.