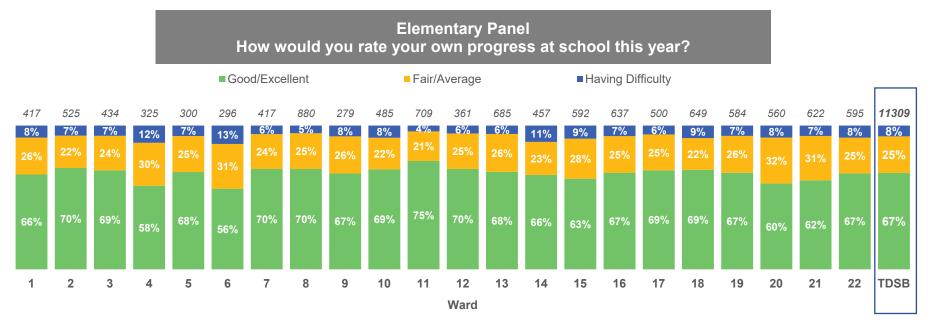

# 4. Student Mental Health

\*Counts on top of bars represent number of people who responded to the question.