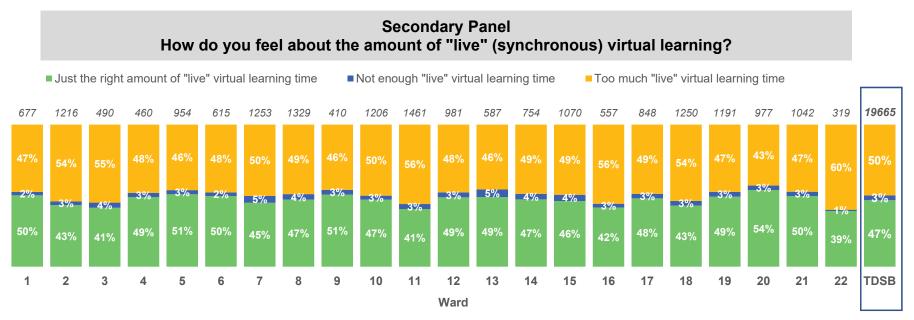

# 8. Virtual Learning

\*Counts on top of bars represent number of people who responded to the question.

Elementary Panel Comfortable participating (e.g., talking) online during virtual learning

\*Counts on top of bars represent number of people who responded to the question.