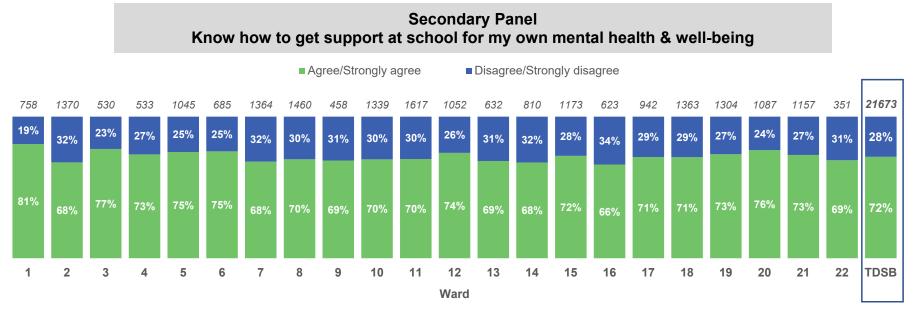

## 5. Student Well-being

\*Counts on top of bars represent number of people who responded to the question.