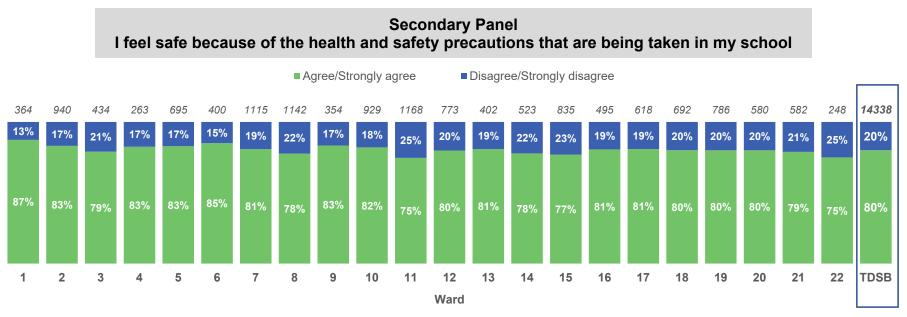

# 4. Student Mental Health

\*Counts on top of bars represent number of people who responded to the question.