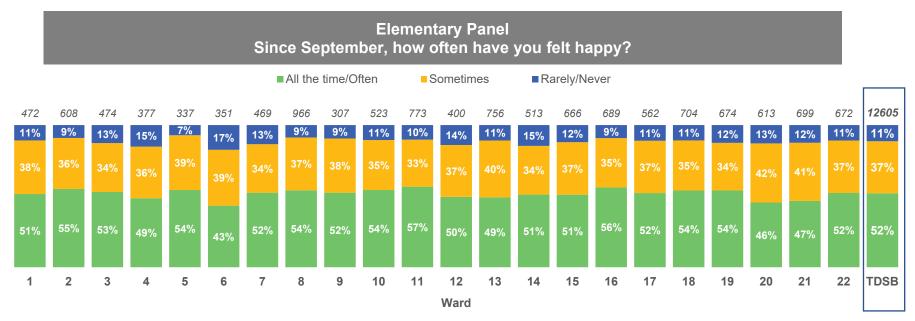

# 4. Student Mental Health

\*Counts on top of bars represent number of people who responded to the question.