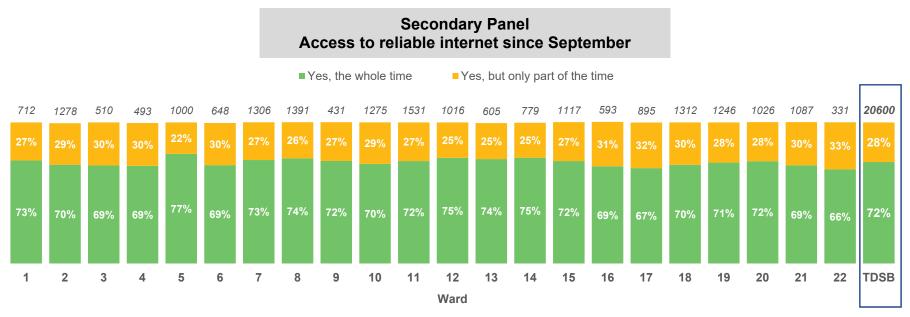

#### 2. Access to Technology and Supports

\*Counts on top of bars represent number of people who responded to the question.