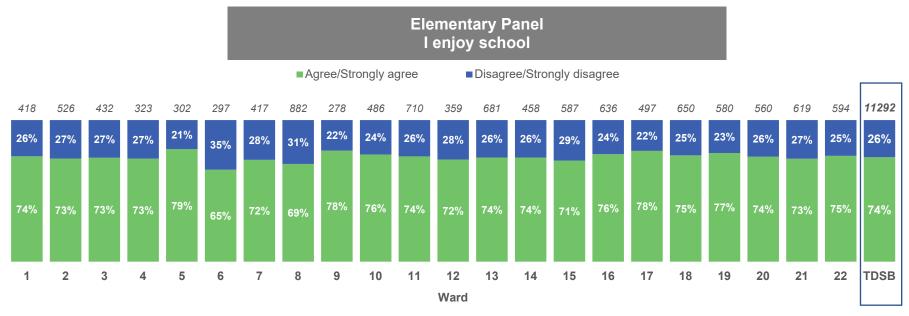

### 6. Student Engagement & Peer Relationships

\*Counts on top of bars represent number of people who responded to the question.

**Elementary Panel** 

\*Counts on top of bars represent number of people who responded to the question.