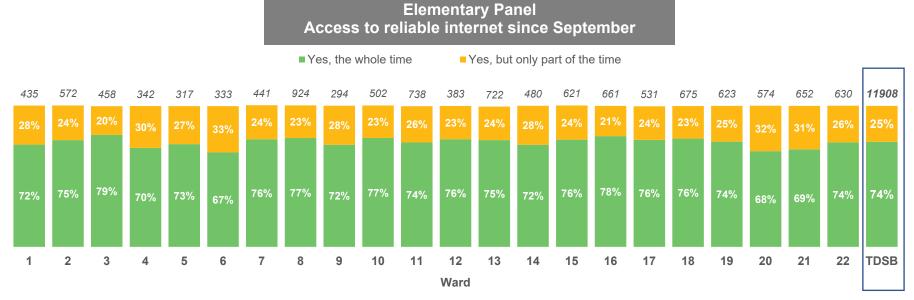

#### 2. Access to Technology and Supports

\*Counts on top of bars represent number of people who responded to the question.