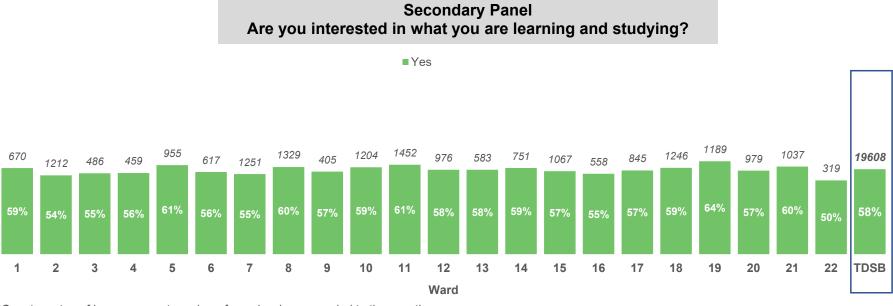

### 6. Student Engagement & Peer Relationships

\*Counts on top of bars represent number of people who responded to the question.

**Elementary Panel** 

\*Counts on top of bars represent number of people who responded to the question.