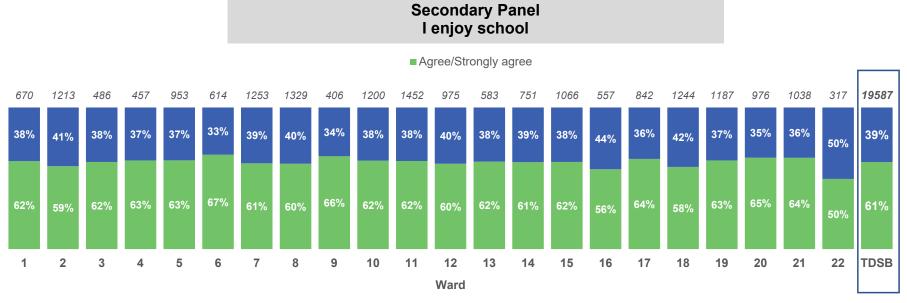

### 6. Student Engagement & Peer Relationships

\*Counts on top of bars represent number of people who responded to the question.

**Elementary Panel** 

\*Counts on top of bars represent number of people who responded to the question.