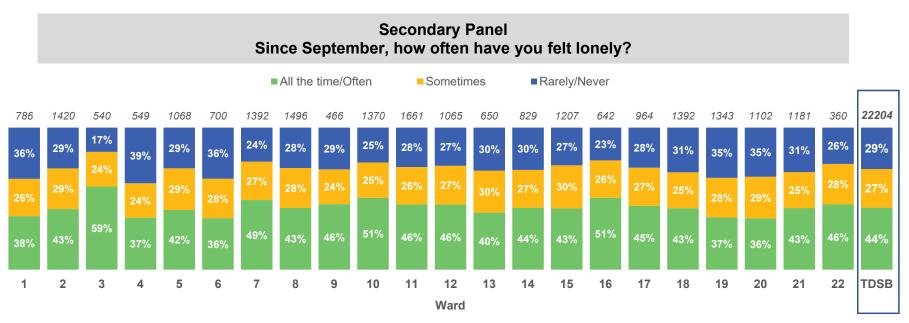

## 5. Student Well-being

\*Counts on top of bars represent number of people who responded to the question.