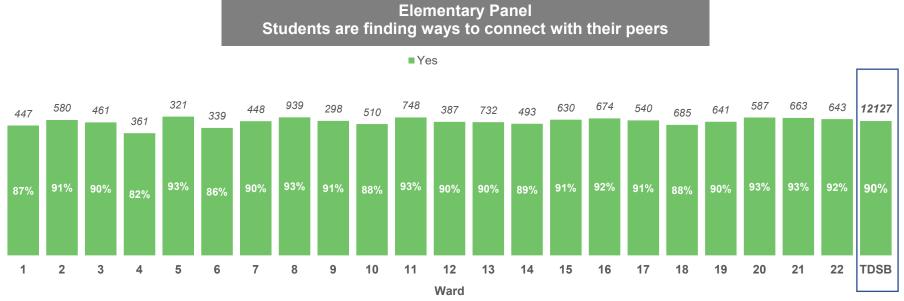

### 6. Student Engagement & Peer Relationships

\*Counts on top of bars represent number of people who responded to the question.

**Elementary Panel** 

\*Counts on top of bars represent number of people who responded to the question.

**Elementary Panel** 

\*Counts on top of bars represent number of people who responded to the question.