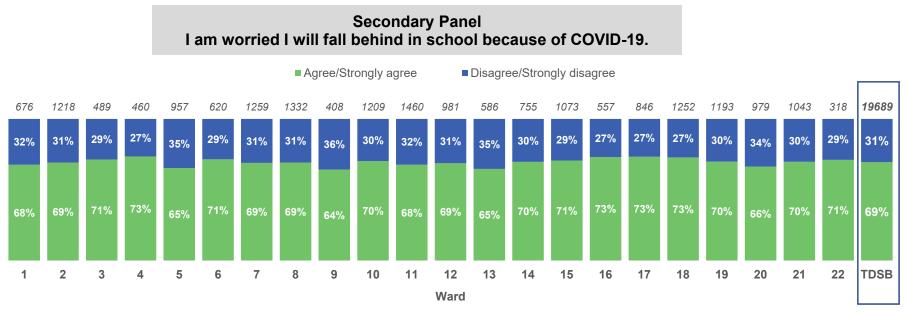

# 4. Student Mental Health

\*Counts on top of bars represent number of people who responded to the question.