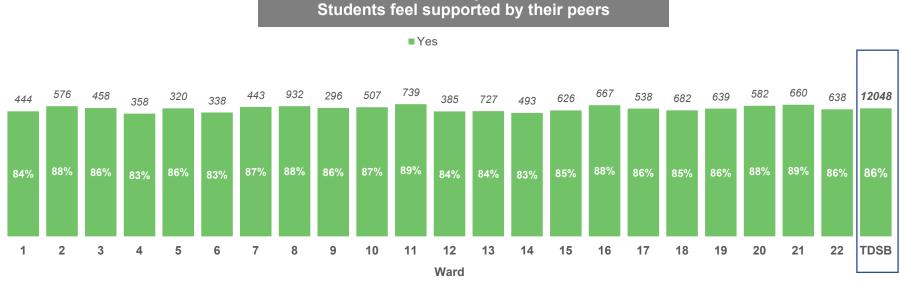

### 6. Student Engagement & Peer Relationships

\*Counts on top of bars represent number of people who responded to the question.

**Elementary Panel** 

\*Counts on top of bars represent number of people who responded to the question.