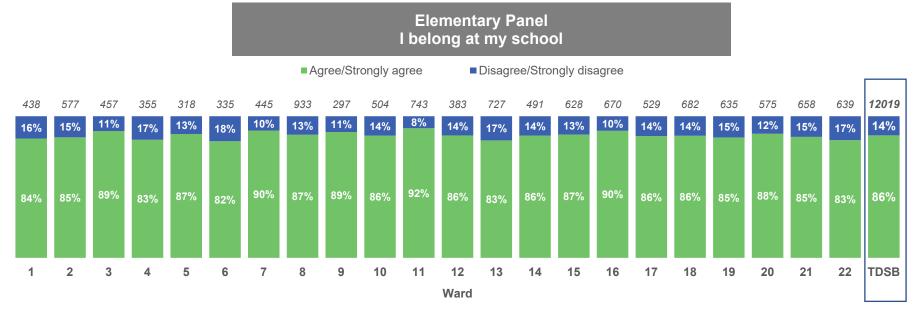

### 6. Student Engagement & Peer Relationships

\*Counts on top of bars represent number of people who responded to the question.

**Elementary Panel** 

\*Counts on top of bars represent number of people who responded to the question.