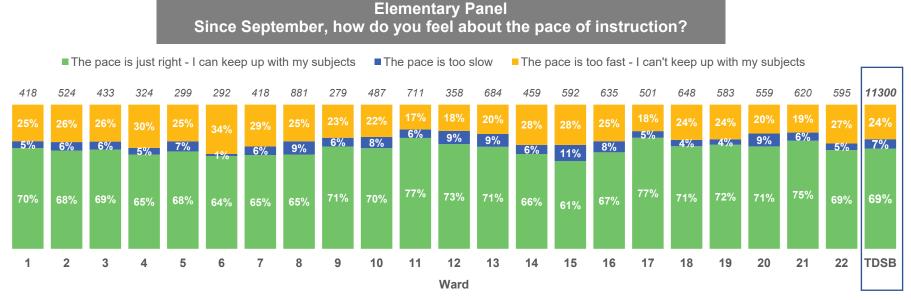

## 9. Student Learning Experiences

\*Counts on top of bars represent number of people who responded to the question.