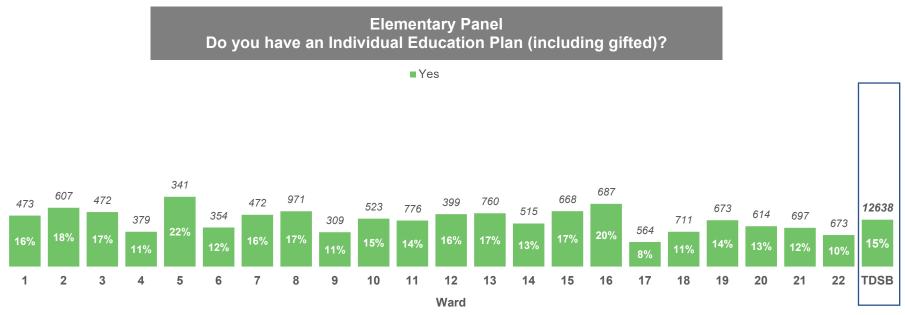

1.2% | 0.3% | 0.5% | 0.4% | 0.4% | 0.1% | 0.3% | 0.6% | 0.4%  |
| Prefer not to disclose | 2%   | 2%   | 3%   | 3%   | 2%   | 2%   | 2%   | 3%   | 3%   | 2%   | 3%   | 3%   | 2%   | 4%   | 2%   | 2%   | 3%   | 1%   | 2%   | 2%   | 2%   | 3%   | 2%    |
| Other                  | 3%   | 2%   | 4%   | 3%   | 2%   | 3%   | 1%   | 2%   | 2%   | 2%   | 1%   | 2%   | 2%   | 1%   | 1%   | 1%   | 2%   | 1%   | 2%   | 1%   | 1%   | 1%   | 2%    |
| Total                  | 1255 | 2022 | 1012 | 922  | 1404 | 1050 | 1855 | 2458 | 776  | 1889 | 2427 | 1463 | 1406 | 1339 | 1870 | 1331 | 1525 | 2093 | 2013 | 1711 | 1871 | 1032 | 34745 |





#### 2. Access to Technology and Supports



\*Counts on top of bars represent number of people who responded to the question.











#### 3. Program Details



\*Counts on top of bars represent number of people who responded to the question.











#### **Educational Programming**

| Elementary          |    |    |    |    |    |    |     |     |    |     | Wa  | rd |     |    |     |     |    |    |     |    |     |    |      |
|---------------------|----|----|----|----|----|----|-----|-----|----|-----|-----|----|-----|----|-----|-----|----|----|-----|----|-----|----|------|
|                     | 1  | 2  | 3  | 4  | 5  | 6  | 7   | 8   | 9  | 10  | 11  | 12 | 13  | 14 | 15  | 16  | 17 | 18 | 19  | 20 | 21  | 22 | TDSB |
| Specialized Program | 23 | 42 | 41 | 24 | 12 | 17 | 10  | 19  | 13 | 16  | 21  | 80 | 17  | 27 | 18  | 12  | 22 | 23 | 19  | 22 | 18  | 13 | 509  |
| Extended French     | 4  | 28 | 23 | 5  | 22 | 24 | 90  | 104 | 21 |