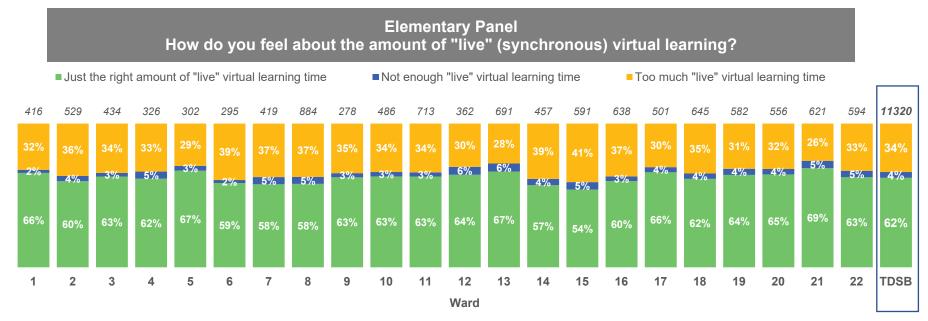

# 8. Virtual Learning

\*Counts on top of bars represent number of people who responded to the question.

Elementary Panel Comfortable participating (e.g., talking) online during virtual learning

\*Counts on top of bars represent number of people who responded to the question.