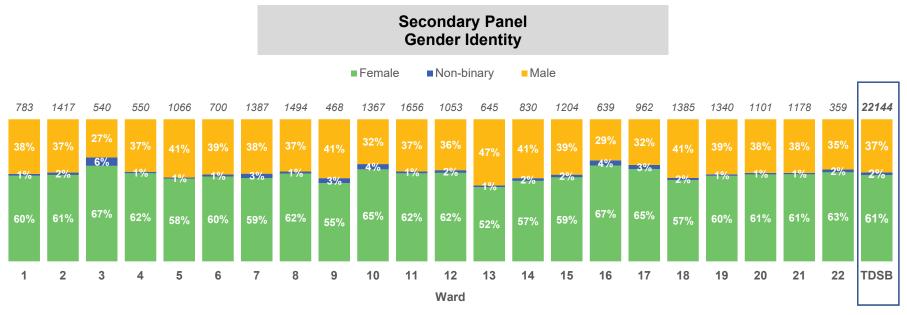

#### 1. Demographics

#### Number of Responses by Ward:

| Panel                         |      |      |      |     |      |      |      |      |     |      | Wa   | rd   |      |      |      |      |      |      |      |      |      |      |       |
|-------------------------------|------|------|------|-----|------|------|------|------|-----|------|------|------|------|------|------|------|------|------|------|------|------|------|-------|
| Learning Model                | 1    | 2    | 3    | 4   | 5    | 6    | 7    | 8    | 9   | 10   | 11   | 12   | 13   | 14   | 15   | 16   | 17   | 18   | 19   | 20   | 21   | 22   | TDSB  |
| Elementary                    | 474  | 611  | 475  | 382 | 342  | 354  | 472  | 972  | 309 | 523  | 778  | 402  | 763  | 515  | 673  | 691  | 567  | 713  | 676  | 616  | 700  | 674  | 12682 |
| In-Person                     | 164  | 435  | 392  | 142 | 203  | 184  | 382  | 814  | 202 | 384  | 636  | 253  | 453  | 278  | 482  | 514  | 265  | 357  | 283  | 289  | 273  | 360  | 7745  |
| Virtual                       | 310  | 176  | 83   | 240 | 139  | 170  | 90   | 158  | 107 | 139  | 142  | 149  | 310  | 237  | 191  | 177  | 302  | 356  | 393  | 327  | 427  | 314  | 4937  |
| Secondary                     | 789  | 1426 | 541  | 553 | 1071 | 706  | 1394 | 1505 | 468 | 1380 | 1665 | 1069 | 652  | 835  | 1210 | 645  | 969  | 1394 | 1350 | 1109 | 1185 | 360  | 22297 |
| In-Person                     | 405  | 996  | 450  | 290 | 732  | 436  | 1167 | 1210 | 368 | 993  | 1219 | 826  | 427  | 550  | 902  | 518  | 661  | 759  | 846  | 627  | 631  | 263  | 15282 |
| Online at regular high school | 184  | 176  | 34   | 100 | 100  | 94   | 91   | 117  | 26  | 173  | 152  | 91   | 67   | 91   | 97   | 46   | 103  | 284  | 188  | 137  | 141  | 38   | 2530  |
| Virtual                       | 200  | 254  | 57   | 163 | 239  | 176  | 136  | 178  | 74  | 214  | 294  | 152  | 158  | 194  | 211  | 81   | 205  | 351  | 316  | 345  | 413  | 59   | 4485  |
| Total                         | 1263 | 2037 | 1016 | 935 | 1413 | 1060 | 1866 | 2477 | 777 | 1903 | 2443 | 1471 | 1415 | 1350 | 1883 | 1336 | 1536 | 2107 | 2026 | 1725 | 1885 | 1034 | 34979 |