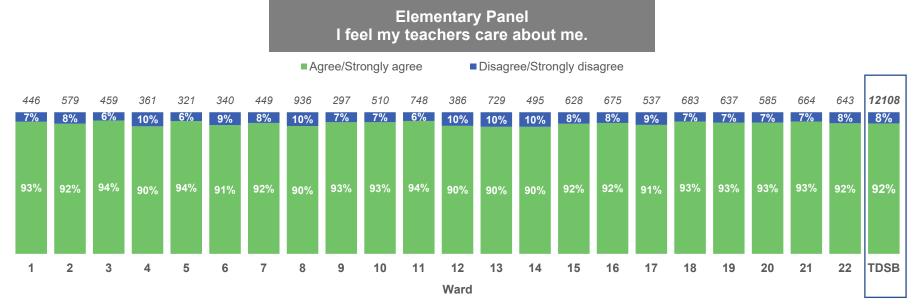

## 7. Student Support and Relationships

Elementary Panel Since September, my teachers have:

Given me enough instruction to complete assignments

Given me some instruction, but not enough to complete assignments
 Not given me enough instruction to complete assignments