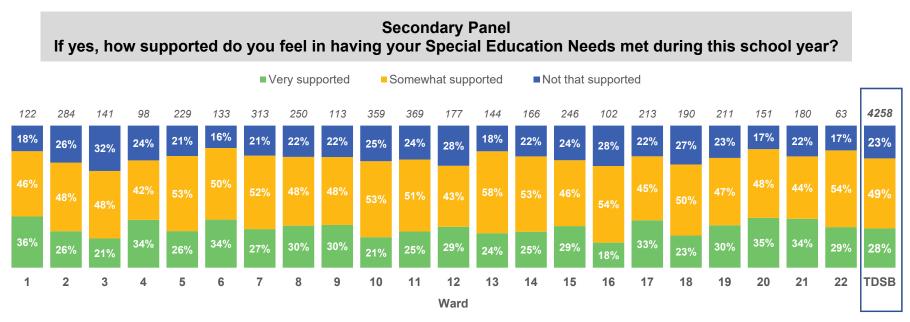

| 2%   | 2%   | 3%   | 3%   | 2%   | 2%   | 2%   | 3%   | 3%   | 2%   | 3%   | 3%   | 2%   | 4%   | 2%   | 2%   | 3%   | 1%   | 2%   | 2%   | 2%   | 3%   | 2%    |
| Other                  | 3%   | 2%   | 4%   | 3%   | 2%   | 3%   | 1%   | 2%   | 2%   | 2%   | 1%   | 2%   | 2%   | 1%   | 1%   | 1%   | 2%   | 1%   | 2%   | 1%   | 1%   | 1%   | 2%    |
| Total                  | 1255 | 2022 | 1012 | 922  | 1404 | 1050 | 1855 | 2458 | 776  | 1889 | 2427 | 1463 | 1406 | 1339 | 1870 | 1331 | 1525 | 2093 | 2013 | 1711 | 1871 | 1032 | 34745 |





#### 2. Access to Technology and Supports



\*Counts on top of bars represent number of people who responded to the question.











#### 3. Program Details



\*Counts on top of bars represent number of people who responded to the question.











#### **Educational Programming**

| Elementary          |    |    |    |    |    |    |     |     |    |     | Wa  | rd |     |    |     |     |    |    |     |    |     |    |      |
|---------------------|----|----|----|----|----|----|-----|-----|----|-----|-----|----|-----|----|-----|-----|----|----|-----|----|-----|----|------|
|                     | 1  | 2  | 3  | 4  | 5  | 6  | 7   | 8   | 9  | 10  | 11  | 12 | 13  | 14 | 15  | 16  | 17 | 18 | 19  | 20 | 21  | 22 | TDSB |
| Specialized Program | 23 | 42 | 41 | 24 | 12 | 17 | 10  | 19  | 13 | 16  | 21  | 80 | 17  | 27 | 18  | 12  | 22 | 23 | 19  | 22 | 18  | 13 | 509  |
| Extended French     | 4  | 28 | 23 | 5  | 22 | 24 | 90  | 104 | 21 | 28  | 10  | 28 | 43  | 62 | 167 | 98  | 69 | 38 | 120 | 85 | 100 | 66 | 1235 |
| French I