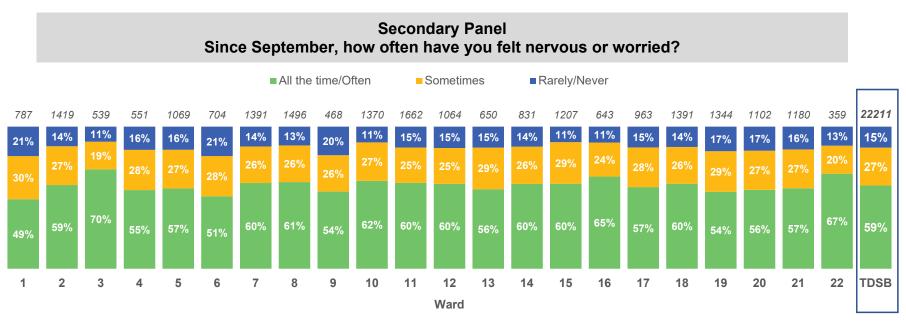

# 4. Student Mental Health

\*Counts on top of bars represent number of people who responded to the question.