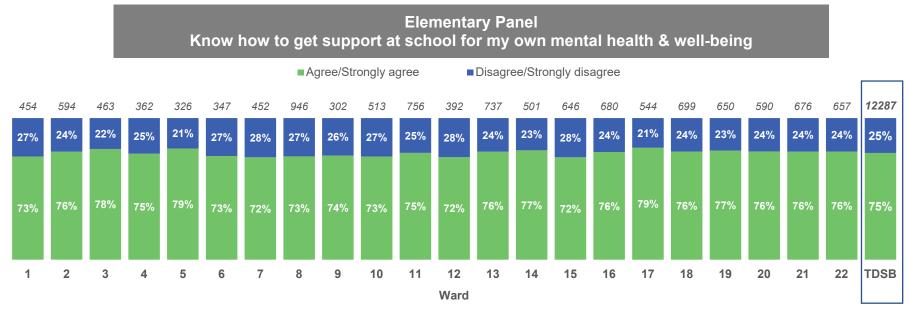

## 5. Student Well-being

\*Counts on top of bars represent number of people who responded to the question.