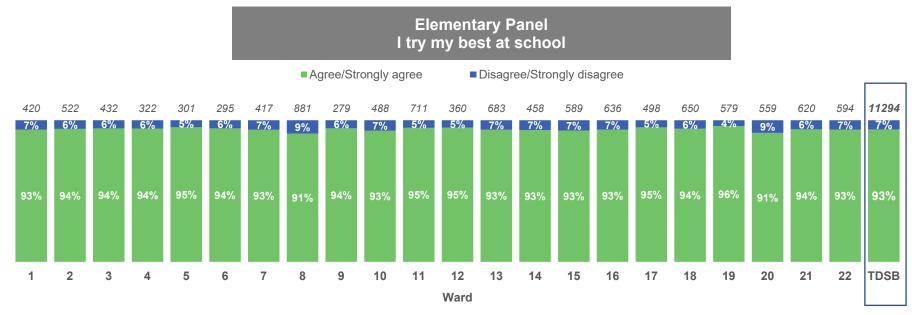

## 9. Student Learning Experiences

\*Counts on top of bars represent number of people who responded to the question.