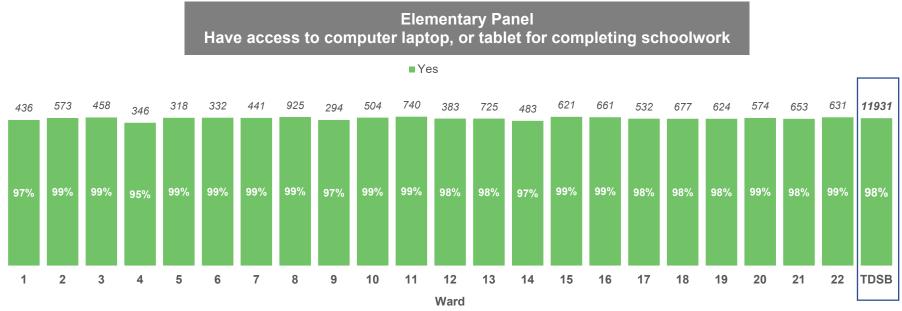

#### 2. Access to Technology and Supports

\*Counts on top of bars represent number of people who responded to the question.