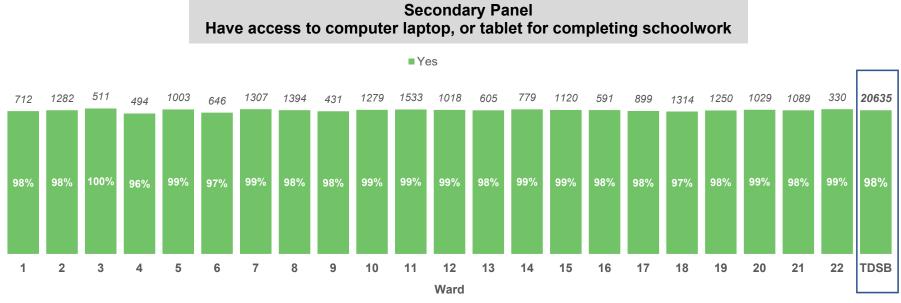

#### 2. Access to Technology and Supports

\*Counts on top of bars represent number of people who responded to the question.