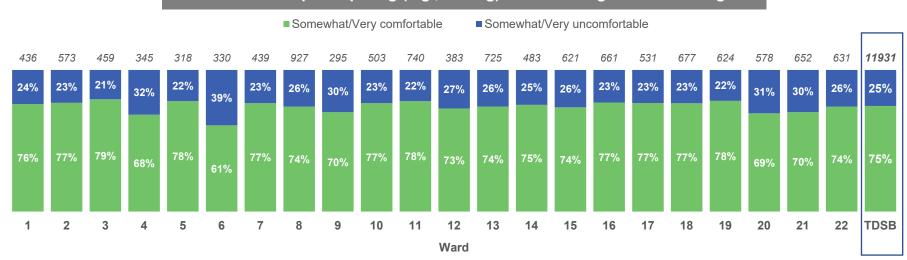

# 8. Virtual Learning

\*Counts on top of bars represent number of people who responded to the question.

Elementary Panel Comfortable participating (e.g., talking) online during virtual learning

\*Counts on top of bars represent number of people who responded to the question.