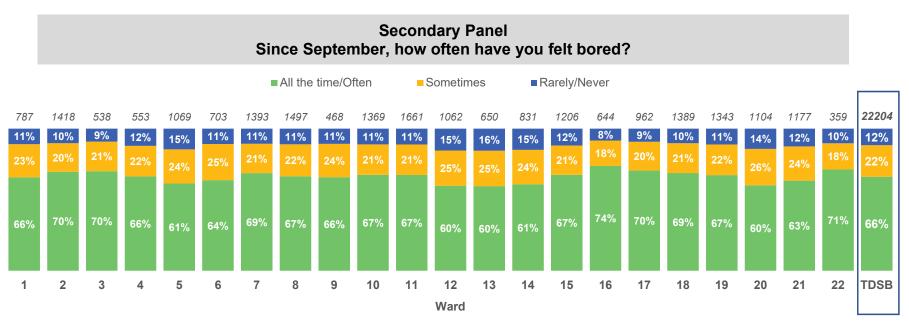

# 4. Student Mental Health

\*Counts on top of bars represent number of people who responded to the question.