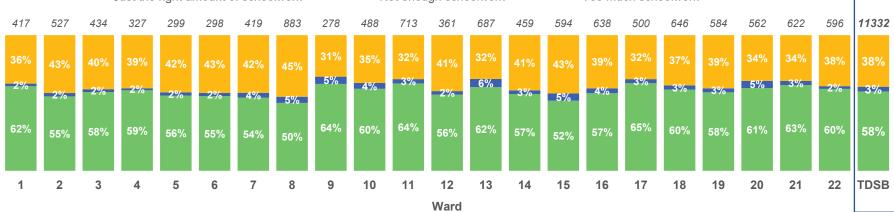

#### **10. School Work**

\*Counts on top of bars represent number of people who responded to the question.