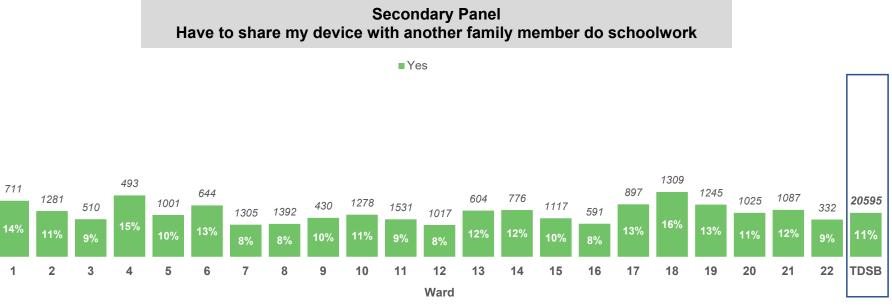

#### 2. Access to Technology and Supports

\*Counts on top of bars represent number of people who responded to the question.