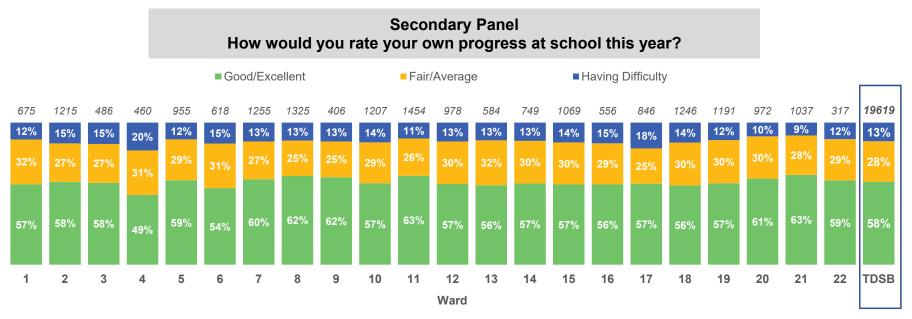

## 9. Student Learning Experiences

\*Counts on top of bars represent number of people who responded to the question.