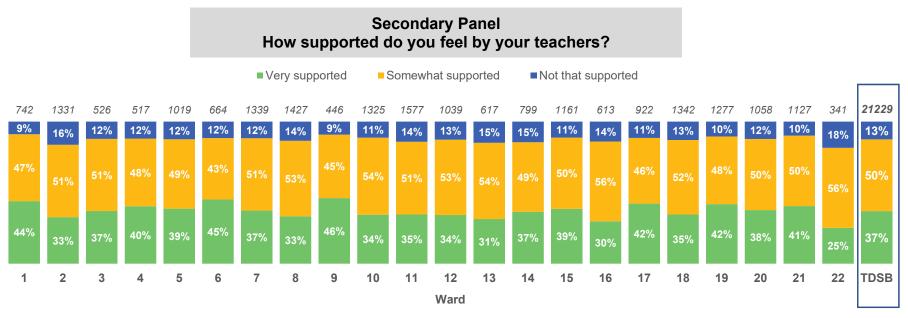

## 7. Student Support and Relationships

Elementary Panel Since September, my teachers have:

Given me enough instruction to complete assignments

Given me some instruction, but not enough to complete assignments
 Not given me enough instruction to complete assignments