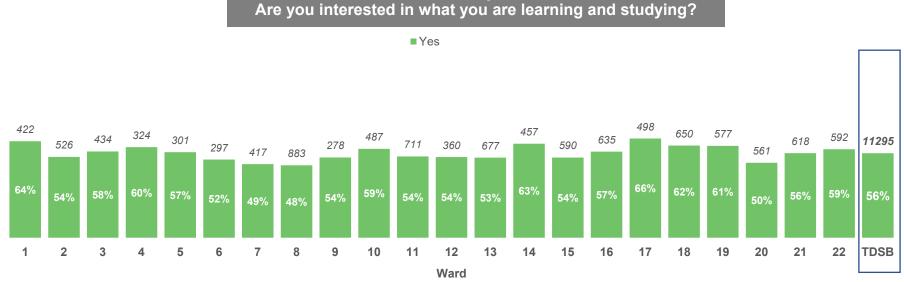

### 6. Student Engagement & Peer Relationships

\*Counts on top of bars represent number of people who responded to the question.

**Elementary Panel** 

\*Counts on top of bars represent number of people who responded to the question.