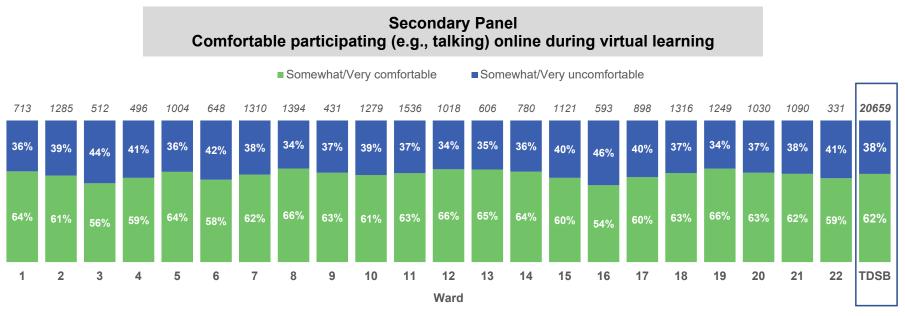

# 8. Virtual Learning

\*Counts on top of bars represent number of people who responded to the question.

Elementary Panel Comfortable participating (e.g., talking) online during virtual learning

\*Counts on top of bars represent number of people who responded to the question.