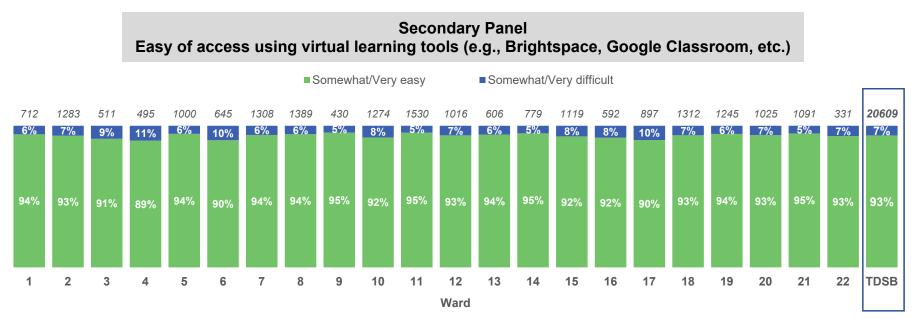

#### 2. Access to Technology and Supports

\*Counts on top of bars represent number of people who responded to the question.