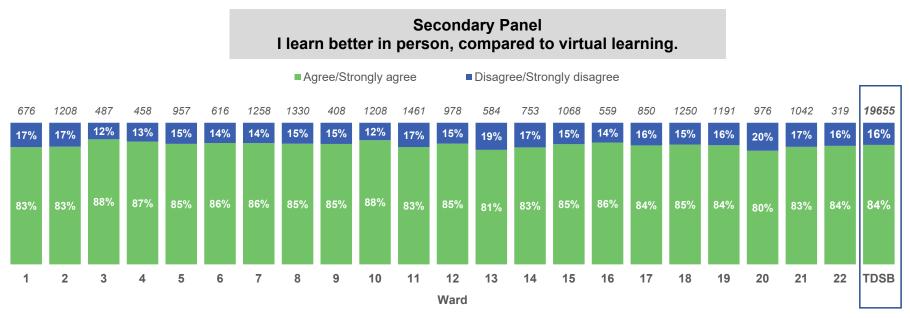

## 9. Student Learning Experiences

\*Counts on top of bars represent number of people who responded to the question.