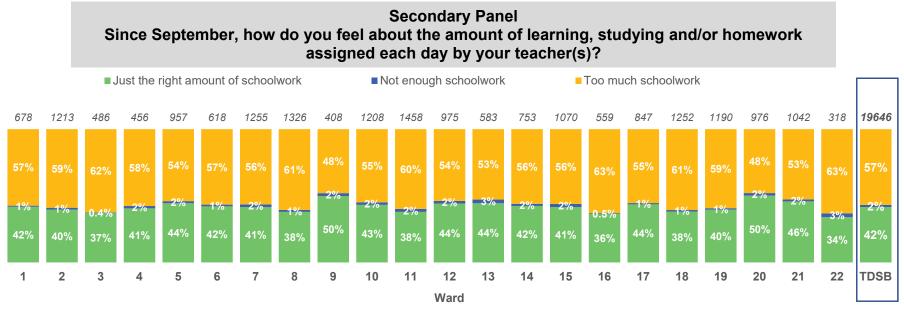

#### **10. School Work**

\*Counts on top of bars represent number of people who responded to the question.