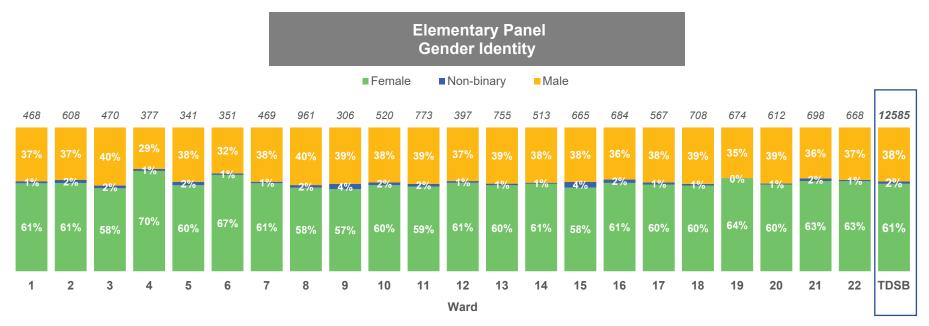

#### 1. Demographics

#### Number of Responses by Ward:

| Panel                         |      |      |      |     |      |      |      |      |     |      | Wa   | rd   |      |      |      |      |      |      |      |      |      |      |       |
|-------------------------------|------|------|------|-----|------|------|------|------|-----|------|------|------|------|------|------|------|------|------|------|------|------|------|-------|
| Learning Model                | 1    | 2    | 3    | 4   | 5    | 6    | 7    | 8    | 9   | 10   | 11   | 12   | 13   | 14   | 15   | 16   | 17   | 18   | 19   | 20   | 21   | 22   | TDSB  |
| Elementary                    | 474  | 611  | 475  | 382 | 342  | 354  | 472  | 972  | 309 | 523  | 778  | 402  | 763  | 515  | 673  | 691  | 567  | 713  | 676  | 616  | 700  | 674  | 12682 |
| In-Person                     | 164  | 435  | 392  | 142 | 203  | 184  | 382  | 814  | 202 | 384  | 636  | 253  | 453  | 278  | 482  | 514  | 265  | 357  | 283  | 289  | 273  | 360  | 7745  |
| Virtual                       | 310  | 176  | 83   | 240 | 139  | 170  | 90   | 158  | 107 | 139  | 142  | 149  | 310  | 237  | 191  | 177  | 302  | 356  | 393  | 327  | 427  | 314  | 4937  |
| Secondary                     | 789  | 1426 | 541  | 553 | 1071 | 706  | 1394 | 1505 | 468 | 1380 | 1665 | 1069 | 652  | 835  | 1210 | 645  | 969  | 1394 | 1350 | 1109 | 1185 | 360  | 22297 |
| In-Person                     | 405  | 996  | 450  | 290 | 732  | 436  | 1167 | 1210 | 368 | 993  | 1219 | 826  | 427  | 550  | 902  | 518  | 661  | 759  | 846  | 627  | 631  | 263  | 15282 |
| Online at regular high school | 184  | 176  | 34   | 100 | 100  | 94   | 91   | 117  | 26  | 173  | 152  | 91   | 67   | 91   | 97   | 46   | 103  | 284  | 188  | 137  | 141  | 38   | 2530  |
| Virtual                       | 200  | 254  | 57   | 163 | 239  | 176  | 136  | 178  | 74  | 214  | 294  | 152  | 158  | 194  | 211  | 81   | 205  | 351  | 316  | 345  | 413  | 59   | 4485  |
| Total                         | 1263 | 2037 | 1016 | 935 | 1413 | 1060 | 1866 | 2477 | 777 | 1903 | 2443 | 1471 | 1415 | 1350 | 1883 | 1336 | 1536 | 2107 | 2026 | 1725 | 1885 | 1034 | 34979 |