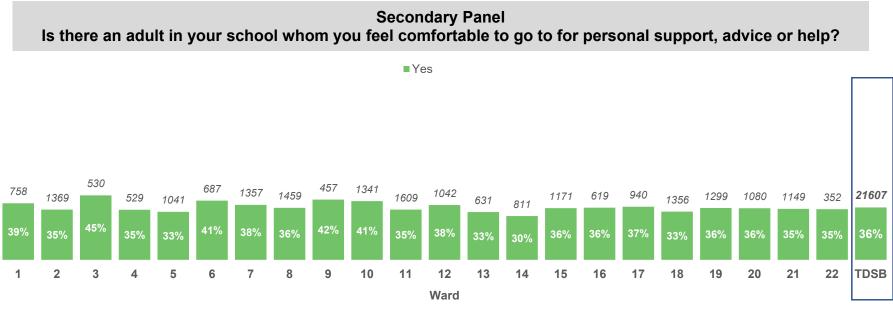

#### **Elementary Panel**

Is there an adult in your school whom you feel comfortable to go to for personal support, advice or help?

\*Counts on top of bars represent number of people who responded to the question.