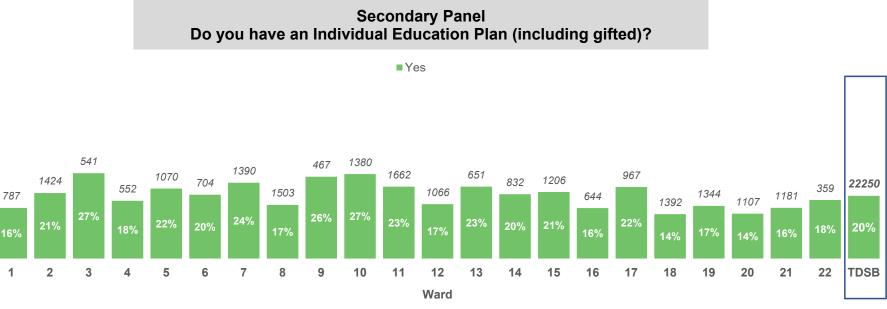

lose | 2%   | 2%   | 3%   | 3%   | 2%   | 2%   | 2%   | 3%   | 3%   | 2%   | 3%   | 3%   | 2%   | 4%   | 2%   | 2%   | 3%   | 1%   | 2%   | 2%   | 2%   | 3%   | 2%    |
| Other                  | 3%   | 2%   | 4%   | 3%   | 2%   | 3%   | 1%   | 2%   | 2%   | 2%   | 1%   | 2%   | 2%   | 1%   | 1%   | 1%   | 2%   | 1%   | 2%   | 1%   | 1%   | 1%   | 2%    |
| Total                  | 1255 | 2022 | 1012 | 922  | 1404 | 1050 | 1855 | 2458 | 776  | 1889 | 2427 | 1463 | 1406 | 1339 | 1870 | 1331 | 1525 | 2093 | 2013 | 1711 | 1871 | 1032 | 34745 |





#### 2. Access to Technology and Supports



\*Counts on top of bars represent number of people who responded to the question.











#### 3. Program Details



\*Counts on top of bars represent number of people who responded to the question.











#### **Educational Programming**

| Elementary          |    |    |    |    |    |    |     |     |    |     | Wa  | rd |     |    |     |     |    |    |     |    |     |    |      |
|---------------------|----|----|----|----|----|----|-----|-----|----|-----|-----|----|-----|----|-----|-----|----|----|-----|----|-----|----|------|
|                     | 1  | 2  | 3  | 4  | 5  | 6  | 7   | 8   | 9  | 10  | 11  | 12 | 13  | 14 | 15  | 16  | 17 | 18 | 19  | 20 | 21  | 22 | TDSB |
| Specialized Program | 23 | 42 | 41 | 24 | 12 | 17 | 10  | 19  | 13 | 16  | 21  | 80 | 17  | 27 | 18  | 12  | 22 | 23 | 19  | 22 | 18  | 13 | 509  |
| Extended French     | 4  | 28 | 23 | 5  | 22 | 24 | 90  | 104 | 21 | 28  | 10  | 28 | 43  | 62 | 167 | 98  | 69 | 38 | 120 | 85 | 100 | 66 | 1235 |
| Fren