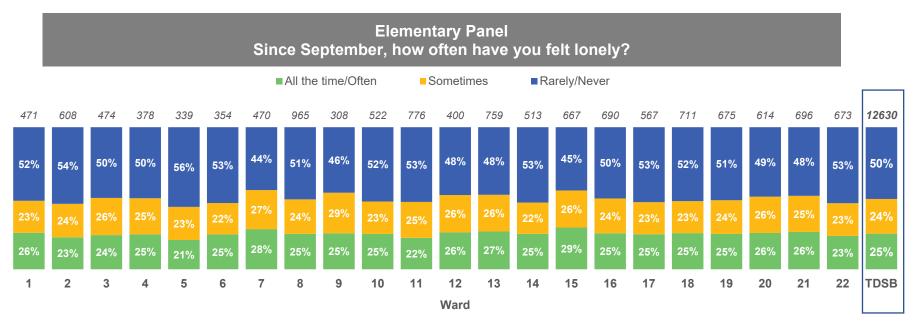

## 5. Student Well-being

\*Counts on top of bars represent number of people who responded to the question.