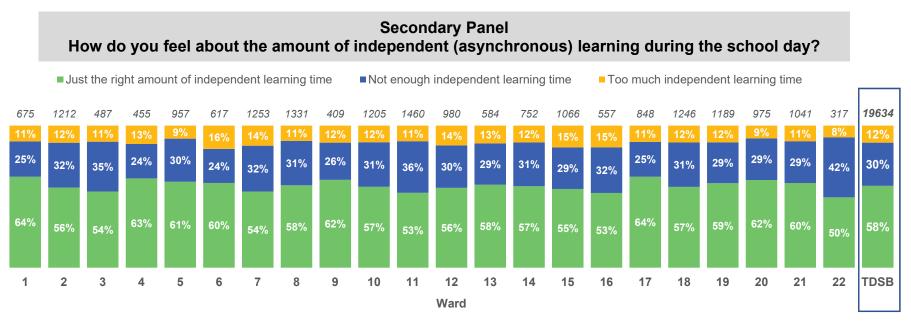

# 8. Virtual Learning

\*Counts on top of bars represent number of people who responded to the question.

Elementary Panel Comfortable participating (e.g., talking) online during virtual learning

\*Counts on top of bars represent number of people who responded to the question.

#### **Elementary Panel**

Before the December break, how did you feel about the amount of in-person learning?

N/A only answered by Secondary students