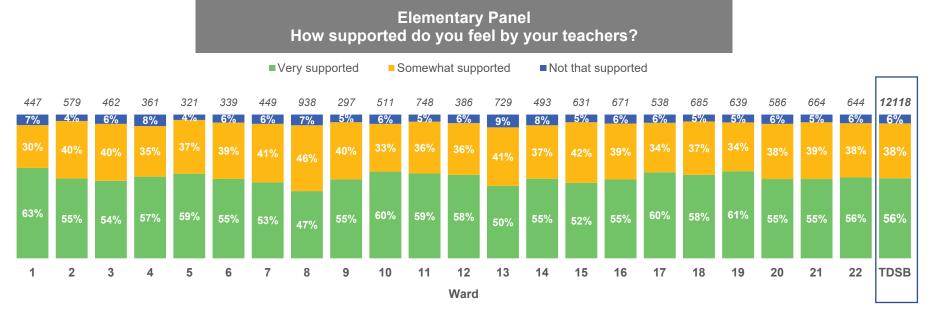

## 7. Student Support and Relationships

Elementary Panel Since September, my teachers have:

Given me enough instruction to complete assignments

Given me some instruction, but not enough to complete assignments
 Not given me enough instruction to complete assignments