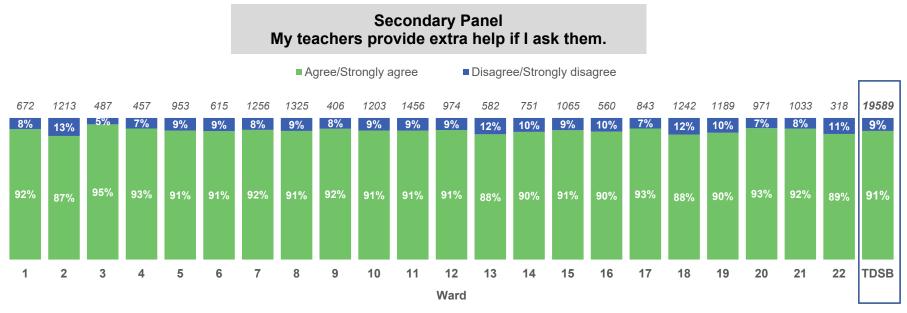

#### **Elementary Panel**

Is there an adult in your school whom you feel comfortable to go to for personal support, advice or help?

\*Counts on top of bars represent number of people who responded to the question.