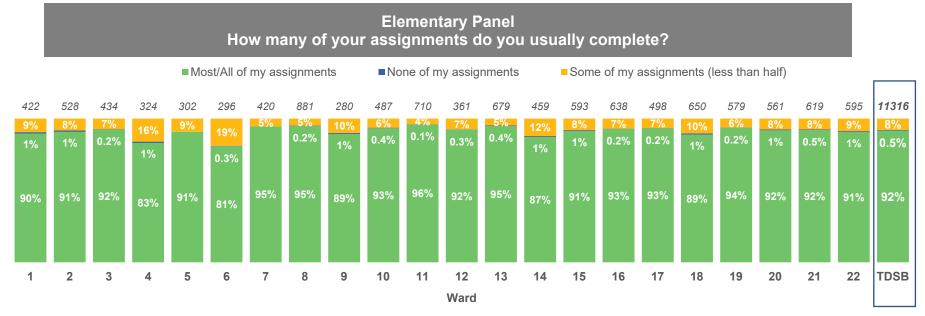

#### **10. School Work**

\*Counts on top of bars represent number of people who responded to the question.