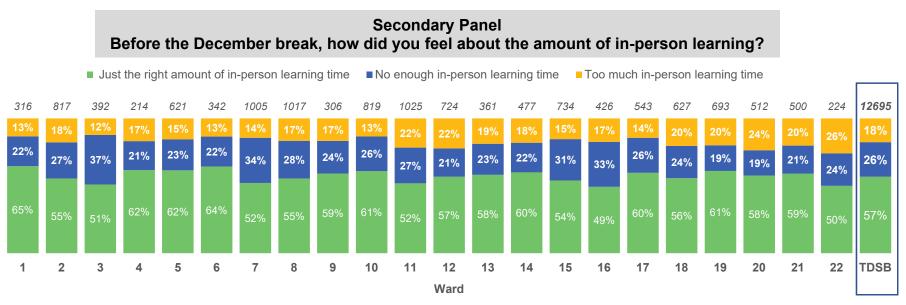

#### **Elementary Panel**

Before the December break, how did you feel about the amount of in-person learning?

N/A only answered by Secondary students