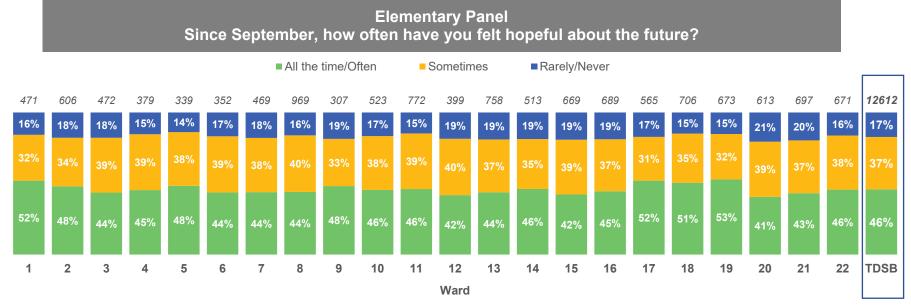

# 4. Student Mental Health

\*Counts on top of bars represent number of people who responded to the question.