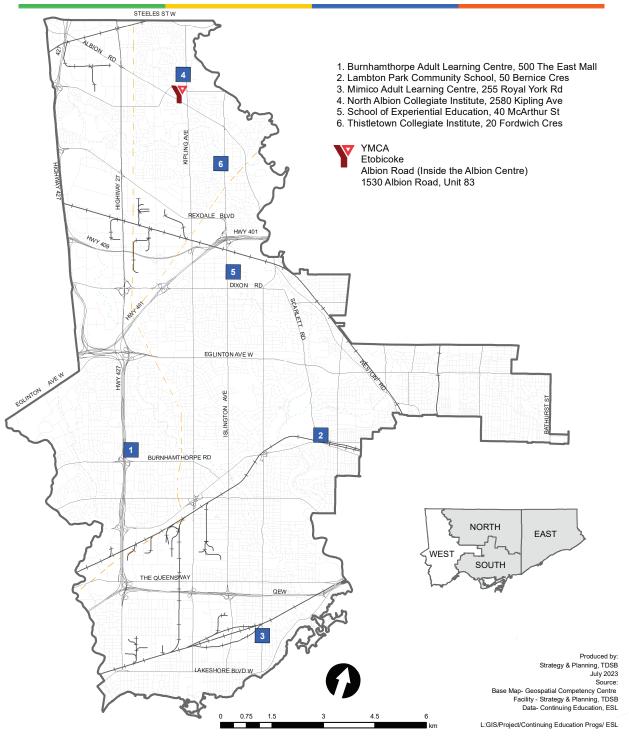

# ESL WEST Locations

| MAP | LEVELS                                                                                           | DAYS       | TIME             |
|-----|--------------------------------------------------------------------------------------------------|------------|------------------|
| 1   | Burnhamthorpe Adult Learning Centre – 500 The East Mall, M9B 2C4 (Burnhamthorpe & The East Mall) |            |                  |
|     | Literacy Foundation-CLB 1, CLB 2, CLB 3, 4-5, 6-7                                                | Mon to Fri | 9:00am - 11:30am |
|     | CLB 1-3, 4-6                                                                                     | Mon to Fri | 12:00pm - 2:30pm |
| 2   | Lambton Park Community School - 50 Bernice Crescent, M6N 1W9 (St. Clair & Scarlett)              |            |                  |
|     | CLB 1-3                                                                                          | Tue to Thu | 9:00am - 11:30am |
| 3   | Mimico Adult Centre – 255 Royal York Road, M8V 2V8 (Lakeshore & Royal York Road)                 |            |                  |
|     | CLB 1-2                                                                                          | Mon to Fri | 9:00am - 11:30am |
|     | CLB 1-2, 3-4                                                                                     | Mon to Fri | 9:00am - 2:30pm  |
|     | CLB 5-7                                                                                          | Mon to Fri | 9:00am - 11:30am |
|     | CLB 5-7                                                                                          | Mon to Fri | 12:00pm - 2:30pm |
|     | CLB 1-3, 4-5, 5-7                                                                                | Mon & Wed  | 7:00pm - 9:00pm  |
| 4   | North Albion Collegiate Institute – 2580 Kipling Avenue, M9V 3B2 (Finch & Kipling)               |            |                  |
|     | CLB 5-7                                                                                          | Mon to Thu | 6:00pm - 8:00pm  |
| 5   | School of Experiential Education – 40 McArthur Street, M9P 3M7 (Dixon & Islington)               |            |                  |
|     | CLB 1-3, 4-6                                                                                     | Mon to Fri | 9:00am - 11:30am |
|     | CLB 1-2, 3-5                                                                                     | Mon to Fri | 12:00pm - 2:30pm |
| 6   | Thistletown Collegiate Institute – 20 Fordwich Crescent, M9W 2T4 (Islington & Albion Road)       |            |                  |
|     | CLB 3-4-5                                                                                        | Mon to Fri | 9:00am - 1:30pm  |

West Locations 9