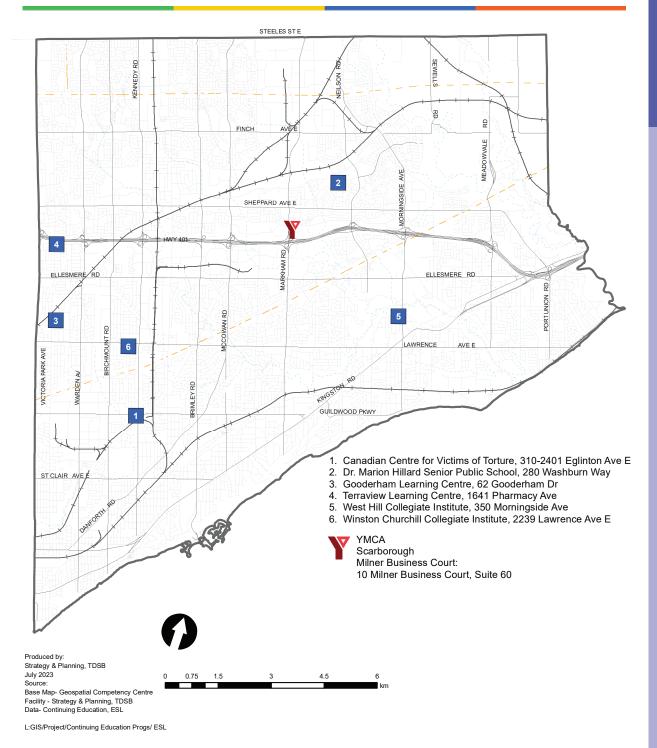

## **ESL EAST Locations**

Toronto District School Board www.ESLtoronto.ca 416-338-4300

6

| МАР                                                                                         | LEVELS                                                                                                | DAYS                 | TIME             |
|---------------------------------------------------------------------------------------------|-------------------------------------------------------------------------------------------------------|----------------------|------------------|
| 1                                                                                           | Canadian Centre for Victims of Torture* – 310-2401 Eglinton Avenue East, M1K 5G8 (Kennedy & Eglinton) |                      |                  |
|                                                                                             | CLB 1-6 (see note below)                                                                              | Mon to Thu           | 9:30am - 12:30pm |
| * For surv                                                                                  | vivors of torture, please call 416-363-1066 between 9am and 5pm to                                    | book an appointment. |                  |
| 2 Dr. Marion Hilliard Senior Public School – 280 Washburn Way, M1B 2P3 (Markham & Sheppard) |                                                                                                       |                      | ard)             |
|                                                                                             | CLB 3-5                                                                                               | Mon to Fri           | 9:00am - 11:00am |
| 3                                                                                           | <b>Gooderham Learning Centre</b> – 62 Gooderham Drive, M1R 3G7 (Lawrence & Pharmacy)                  |                      |                  |
|                                                                                             | Reading/Writing Literacy Foundation-CLB 1, CLB 2-3, 4, 5-7                                            | Mon to Fri           | 9:00am - 11:30am |
|                                                                                             | Listening/Speaking CLB 1-2, 3-4, 5-7                                                                  | Mon to Fri           | 12:00pm - 2:30pm |
| 4 Terraview Learning Centre – 1641 Pharmacy Avenue, M1R 2L2 (Pharmacy & Hwy 401)            |                                                                                                       |                      |                  |
|                                                                                             | Reading/Writing CLB 1-2, 3, 4, 5-6                                                                    | Mon to Fri           | 9:00am - 11:30am |
|                                                                                             | Listening/Speaking CLB 1-2, 3-4, 5-6                                                                  | Mon to Fri           | 12:00pm - 2:30pm |
| 5 West Hill Collegiate Institute – 350 Morningside Avenue, M1E 3G3 (Kingston &              |                                                                                                       |                      |                  |
|                                                                                             | Please use back entrance (#10) only                                                                   |                      |                  |
|                                                                                             | Reading/Writing CLB 1-2, 3-4, 5-6                                                                     | Mon to Fri           | 9:15am - 11:45am |
|                                                                                             | Listening/Speaking CLB 1-2, 3-4, 5-6                                                                  | Mon to Fri           | 12:15pm - 2:45pm |
| 6                                                                                           | Winston Churchill Collegiate Institute – 2239 Lawrence Avenue East, M1P 2P7 (Lawrence & Kennedy)      |                      |                  |
|                                                                                             | Reading/Writing CLB 1, 2, 3, 4, 4-5, 5-6, 7-8                                                         | Mon to Fri           | 9:15am - 11:45am |
|                                                                                             | Listening/Speaking CLB 1, 2, 3, 4, 5-6, 7-8                                                           | Mon to Fri           | 12:15pm - 2:45pm |
|                                                                                             | CLB 1-2, 3, 4, 4-5, 5-6, 7-8                                                                          | Mon & Wed            | 7:00pm - 9:00pm  |

East Locations 7

8