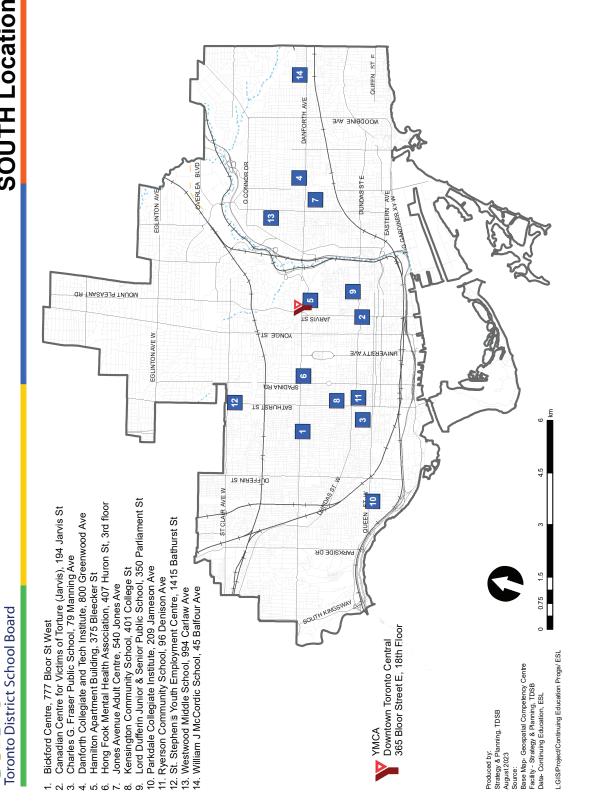

# SOUTH Locations

| MAP        | LEVELS                                                                                                                                      | DAYS                           | TIME                 |  |
|------------|---------------------------------------------------------------------------------------------------------------------------------------------|--------------------------------|----------------------|--|
| *          | 220 Oak St. will start online and return to in-person learning as soon as possible.                                                         |                                |                      |  |
|            | CLB 1-3 Bilingual Somali                                                                                                                    | Mon to Thu                     | 9:00am - 12:00pm     |  |
| 1          | Bickford Centre – 777 Bloor Street West, M6G 1L6 (Bloor & Christie)                                                                         |                                |                      |  |
|            | Literacy Foundation-Phase 3 CLB 1, 2, 3, 4, 5, 6, 7, CLB 8*                                                                                 | Mon to Fri                     | 9:00am - 2:30pm      |  |
|            | * Multiple classes are available at each level.                                                                                             |                                |                      |  |
|            | Intensive/Academic CLB 5, 6                                                                                                                 | Mon to Fri                     | 9:00am - 2:30pm      |  |
|            | Academic Test Preparation CLB 8-9                                                                                                           | Mon & Wed                      | 7:00pm - 9:00pm      |  |
|            | Listening & Speaking Literacy Foundation-CLB 1, 2-3, 3-4, 4-5,6-7                                                                           | Mon & Thu                      | 7:00pm - 9:00pm      |  |
|            | Reading & Writing Literacy Foundation-CLB 1, CLB 2, 3, 4-5, 5-6, 6-7                                                                        | Tue & Thu                      | 7:00pm - 9:00pm      |  |
|            | Academic/Business Writing CLB 8                                                                                                             | Tue & Thu                      | 7:00pm - 9:00pm      |  |
|            | CLB 1-2, 3-4, 5-6, 7-8                                                                                                                      | Sat                            | 9:00am - 2:30pm      |  |
|            | ESL Excel Computer Class CLB 5-6                                                                                                            | Sat                            | 9:00am - 12:30pm     |  |
|            | Pronunciation CLB 6/7                                                                                                                       | Sat                            | 10:30am - 1:30pm     |  |
|            | ESL Microsoft Word Computer Class CLB 5-6                                                                                                   | Sat                            | 1:00pm - 4:00pm      |  |
| 2          | Canadian Centre for Victims of Torture* (Jarvis) – 194 Jarvis St                                                                            | reet, M5B 2B7 (Dundas & Jarv   | is)                  |  |
|            | CLB 5-7                                                                                                                                     | Mon to Thu                     | 12:30pm - 3:30pm     |  |
| * For surv | vivors of torture, please call 416-363-1066 between 9am and 5pm to                                                                          | book an appointment.           |                      |  |
| 3          | Charles G. Fraser Public School – 79 Manning Avenue, M6J 2K6                                                                                | (Queen & Bathurst)             |                      |  |
|            | CLB 1-2                                                                                                                                     | Mon to Fri                     | 9:00am - 1:00pm      |  |
| 4          | Danforth Collegiate and Tech Institute - 800 Greenwood Avenue M4J 4B7 (Greenwood & Danforth)                                                |                                |                      |  |
|            | CLB 3-4                                                                                                                                     | Mon & Wed                      | 6:30pm - 8:30pm      |  |
|            | CLB 5-6                                                                                                                                     | Mon & Wed                      | 6:30pm - 8:30pm      |  |
| 5          | Hamilton Apartment Building – 375 Bleecker Street, M4X 1M3 (Bloor & Sherbourne)                                                             |                                |                      |  |
|            | CLB 3-5                                                                                                                                     | Mon to Fri                     | 9:00am - 2:30pm      |  |
| 6          | Hong Fook Mental Health Association* – 407 Huron St. M5S 2G5 (Spadina & Bloor)                                                              |                                |                      |  |
|            | CLB 1-3*                                                                                                                                    | Wed & Fri                      | 10:00am - 12:00pm    |  |
| *For learn | ners who are experiencing emotional and/or mental health issues, pl                                                                         | ease call 416-493-4242 to arra | ange an appointment. |  |
| 7          | Jones Avenue Learning Centre – 540 Jones Avenue M4J 3G9 (Danforth & Jones)                                                                  |                                |                      |  |
|            | *Due to unforeseen delays in construction Jones Adult Centre will not be open to the public, including all learners on Tues. September 5th. |                                |                      |  |
|            | Literacy Foundation- CLB 1                                                                                                                  | Mon to Fri                     | 9:00am - 2:30pm      |  |
|            | CLB 2                                                                                                                                       | Mon to Fri                     | 9:00am - 2:30pm      |  |
|            | CLB 3                                                                                                                                       | Mon to Fri                     | 9:00am - 2:30pm      |  |
|            | CLB 4-5                                                                                                                                     | Mon to Fri                     | 9:00am - 2:30pm      |  |
|            | CLB 6-8                                                                                                                                     | Mon to Fri                     | 9:00am - 2:30pm      |  |
| 8          | Kensington Community School – 401 College Street, M5T 1S9 (College & Bathurst)                                                              |                                |                      |  |
|            | CLB 3-5                                                                                                                                     | Mon to Thu                     | 9:00am-2:30am        |  |
| 9          | Lord Dufferin Junior & Senior Public School – 350 Parliament Street, M5A 2Z7 (Gerrard & Parliament)                                         |                                |                      |  |
|            | Literacy Foundation-Phase 3-CLB 2                                                                                                           | Mon to Fri                     | 9:00am-2:30pm        |  |
|            | CLB 3-5                                                                                                                                     | Mon to Fri                     | 9:00am - 2:30pm      |  |

| MAP | LEVELS                                                                                          | DAYS               | TIME              |
|-----|-------------------------------------------------------------------------------------------------|--------------------|-------------------|
| 10  | Parkdale Collegiate Institute - 209 Jameson Ave, M6K 2Y3 (0                                     | Queen & Lansdowne) |                   |
|     | CLB 1, 2, 3                                                                                     | Mon to Fri         | 9:00am - 2:30pm   |
| 11  | Ryerson Community School - 96 Denison Ave, M5T 1E4 (Dundas & Bathurst)                          |                    |                   |
|     | Literacy - CLB 1                                                                                | Mon to Thurs       | 9:00 am - 11:30am |
| 12  | St. Stephen's Youth Employment Centre* – 1415 Bathurst Street, M5R 3H8 (Bathurst & St. Clair)   |                    |                   |
|     | ESL Workplace Computer Skills CLB 5-8                                                           | Mon to Fri         | 9:00am - 12:00pm  |
|     | ESL Workplace Communication CLB 5-8                                                             | Mon & Wed          | 1:00pm - 3:00pm   |
|     | *For more information please contact 416 925-2103 ext. 4280                                     |                    |                   |
| 13  | Westwood Middle School – 994 Carlaw Avenue, M4K 3M6 (Pape & Cosburn)                            |                    |                   |
|     | CLB 2-4                                                                                         | Mon to Fri         | 9:00am - 12:00pm  |
| 14  | William J McCordic School - 45 Balfour Avenue, M4C 1T4 (Main & Danforth) Please use Entrance #2 |                    |                   |
|     | CLB 1-2, 3-4, 4-5, 6-7                                                                          | Mon to Fri         | 9:00am - 2:30pm   |
|     | CLB 3-4                                                                                         | Mon & Wed          | 7:00pm - 9:00pm   |
|     | CLB 1-2, 3-4                                                                                    | Tues & Thurs       | 7:00pm - 9:00pm   |