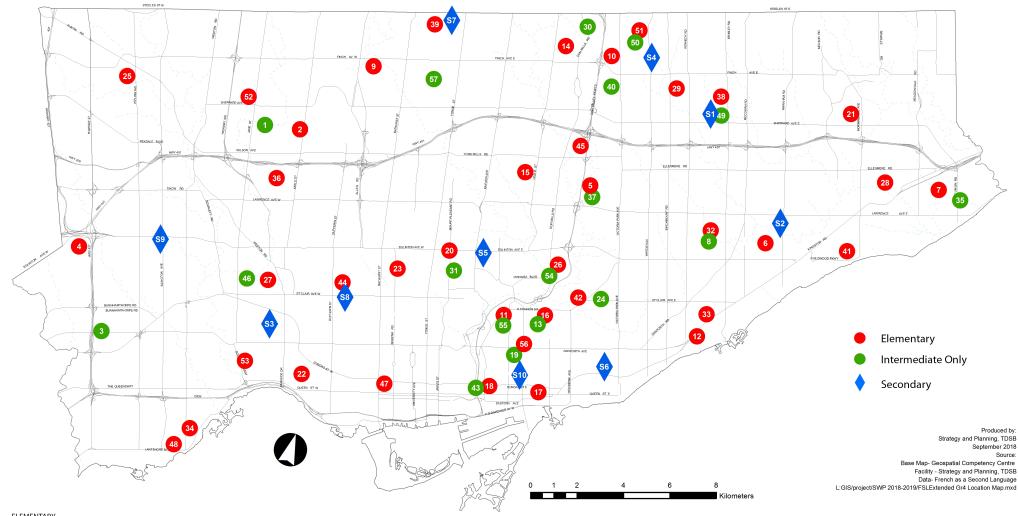

## FSL- Location of Junior Extended French Program (Grade 4 entry) 2018-2019

## **ELEMENTARY**

- ID SCHOOL ADDRESS
- 1 Beverley Heights MS, 26 Troutbrooke Dr
- 2 Blaydon PS, 25 Blaydon Ave
- 3 Bloorlea MS, 4050 Bloor St West
- 4 Briarcrest JS, 60 Wellesworth Dr
- 5 Cassandra PS, 45 Cassandra Blvd 6 Cedarbrook Jr PS, 56 Nelson St
- 7 Centennial Road Jr PS, 271 Centennial Rd
- 8 Charles Gordon Sr PS, 25 Marcos Blvd
- 9 Charles H Best JMS, 285 Wilmington Ave
- 10 Cherokee PS, 390 Cherokee Blvd
- 11 Chester ES, 115 Gowan Ave
- 12 Cliffside PS, 27 E Haven Dr
- 13 Cosburn MS, 520 Cosburn Ave 14 Cresthaven PS, 46 Cresthaven Dr

- ID SCHOOL ADDRESS
- 15 Denlow PS, 50 Denlow Blvd
- 16 Diefenbaker ES, 175 Plains Rd
- 17 Duke of Connaught Jr & Sr PS, 70 Woodfield Rd
- 18 Dundas Jr PS, 935 Dundas St E
- 19 Earl Grey Sr PS, 100 Strathcona Ave
- 20 Eglinton Jr PS, 223 Eglinton Ave E
- 21 Emily Carr PS, 90 John Tabor Trail
- 22 Fern Avenue Jr & Sr PS, 128 Fern Ave
- 23 Forest Hill Jr & Sr PS, 78 Dunloe Rd
- 24 Gordon A Brown MS, 2800 St Clair Ave E
- 25 Greenholme JMS, 10 Jamestown Cr
- 26 Grenoble PS, 9 Grenoble Dr
- 27 Harwood PS, 50 Leigh Street
- 28 Highland Creek PS, 1410 Military Trail

- ID SCHOOL ADDRESS
- 29 Highland Heights Jr PS, 35 Glendower Circuit
- 30 Highland MS, 201 Cliffwood Rd
- 31 Hodgson Sr PS, 282 Davisville Ave
- 32 Hunter's Glen Jr PS, 16 Haileybury Dr
- 33 John A Leslie PS, 459 Midland Ave
- 34 John English JMS, 95 Mimico Avenue
- 35 Joseph Howe Sr PS, 20 Winter Gardens Trail
- 36 Maple Leaf PS, 301 Culford Road
- 37 Milne Valley MS, 100 Underhill Dr
- 38 North Agincourt Jr PS, 60 Moran Rd
- 39 Pleasant PS, 288 Pleasant Ave 40 Pleasant View MS, 175 Brian Drive
- 41 Poplar Road Jr PS, 66 Dearham Wood
- 42 Presteign Heights ES, 2570 St Clair Ave E

- ID SCHOOL ADDRESS
- 43 Queen Alexandra, 181 Broadview Ave
- 44 Rawlinson CS, 231 Glenholme Ave
- 45 Rene Gordon HWA, 20 Karen Rd 46 Rockcliffe MS, 400 Rockcliffe Blvd
- 47 Ryerson CS, 96 Denison Ave
- 48 Second Street JMS, 71 Second St
- 49 Sir Alexander MacKenzie Sr PS, 33 Heather Rd
- 50 Sir Ernest MacMillan Sr PS, 149 Huntsmill Blvd
- 51 Sir Samuel B Steele Jr PS, 131 Huntsmill Blvd
- 52 Stanley PS, 75 Stanley Rd
- 53 Swansea Jr & Sr PS, 207 Windermere Ave
- 54 Valley Park MS, 130 Overlea Blvd
- 55 Westwood MS, 95 Chapman Road 56 Wilkinson Jr PS, 53 Donlands Ave
- 57 Willowdale MS, 225 Senlac Rd

## SECONDARY

- ID SCHOOL ADDRESS
- S1 Agincourt Cl, 2621 Midland Ave
- S2 Cedarbrae CI, 550 Markham Rd
- S3 Humberside CI, 280 Quebec Ave
- S4 L'Amoreaux CI, 2501 Bridletowne Circle
- S5 Leaside HS, 200 Hanna Rd
- S6 Malvern Cl. 55 Malvern Ave
- S7 Newtonbrook SS, 155 Hilda Ave
- S8 Oakwood Cl. 991 St Clair Ave West
- S9 Richview CI, 1738 Islington Ave
- S10 Riverdale Cl. 1094 Gerrard St East